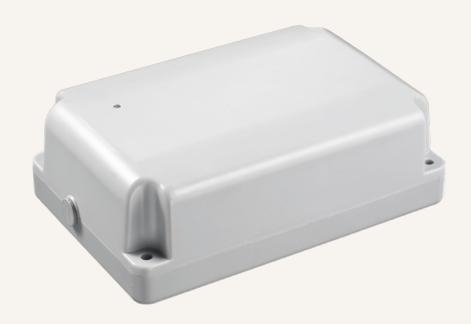

#### **General Features**

Battery type Lead acid, Lithium

Capacity 1.2Ah
Input voltage 29~45V DC
Output voltage 24V DC, 1.2A
Color Black or grey
IP rating Up to IP66W

Certificate IEC60601-1, ES60601-1

LED indication (for charge/discharge status)