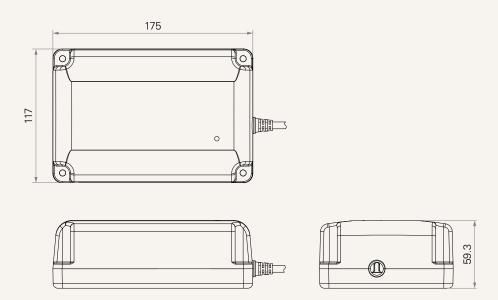

# TBB2

## series



### **Product Segments**

- Care Motion
- Comfort Motion

#### **General Features**

Battery type Lead acid, Lithium

Capacity 1.2Ah
Input voltage 29~45V DC
Output voltage 24V DC, 1.2A
Color Black or grey
IP rating Up to IP66W

Certificate IEC60601-1, ES60601-1

LED indication (for charge/discharge status)

1

**TBB2** Series

#### Drawing

Standard Dimensions (mm)





# TBB2 Ordering Key



Version: 20190729-F

## TBB2

| Color             | 1 = Black          | 2 = Ivory white (Pantone 428C) |          |           |
|-------------------|--------------------|--------------------------------|----------|-----------|
| Cable Length (mm) | 1 = Straight, 1000 | 2 = Straight, 2000             |          |           |
| On / Off Switch   | 0 = Without        | 1 = With                       |          |           |
| Buzzer            | 0 = Without        | 1 = With                       |          |           |
| PCBA              | 1 = General        | 2 = Power saving function      |          |           |
| Battery           | P = Lead-acid      | L = Lithium                    |          |           |
| IP Rating         | 1 = Without        | 2 = IP5