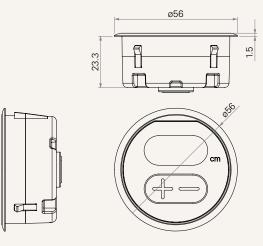

# TDH1 series



**Product Segments** 

• Ergo Motion

## **General Features**

Maximum available buttons2ColorBlack, grey3-digit display shows the height of the deskFlush mounted on the tabletopEspecially designed for adjustable height desk application

# Drawing

Standard Dimensions (mm)





# TDH1 Ordering Key



# TDH1

Version: 20130729-D

| Number of Buttons | 2 = 2                                                                |                         |                                                |                    |
|-------------------|----------------------------------------------------------------------|-------------------------|------------------------------------------------|--------------------|
| Plug              | 1 = (Round) RJ 10P, $180^{\circ}$ , for TC6, TC9, or extension cable |                         | 6 = RJ 10P, 180°, for TC11 / TC15 / TC16, flat |                    |
| Color             | 1 = Black                                                            | 2 = Grey (Pantone 428C) | 3 = Grey (Pantone Grey 7C)                     |