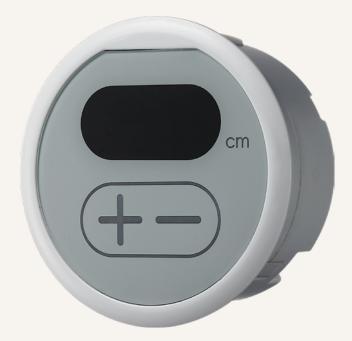

## **General Features**

Maximum available buttons2ColorBlack, grey3-digit display shows the height of the deskFlush mounted on the tabletopEspecially designed for adjustable height desk application