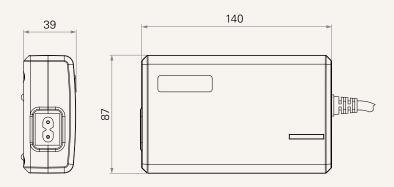

# TP2 series



### Product Segments

• Comfort Motion

#### **General Features**

Transformer type Input voltage Maximum output Plug support Color Option Certificate SMPS 100~240V AC 29V DC, 2.5A EU, USA, AUS, UK, JPN Black or grey Backup battery CE, UL, KC, ACMA, PSE



#### Drawing

Standard Dimensions (mm)





## TP2 Ordering Key

# 

## TP2

|                               |                                                                             |         |                         | Version: 20160623-G |
|-------------------------------|-----------------------------------------------------------------------------|---------|-------------------------|---------------------|
| Plug                          | 1 = EU                                                                      | 3 = AUS | 5 = JPN                 |                     |
|                               | 2 = USA                                                                     | 4 = UK  |                         |                     |
| Color                         | 1 = Black