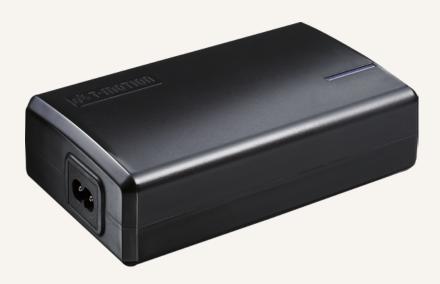

#### **General Features**

Transformer type Input voltage Maximum output Plug support Color Option Certificate SMPS 100~240V AC 29V DC, 2.5A EU, USA, AUS, UK, JPN Black or grey Backup battery CE, UL, KC, ACMA, PSE