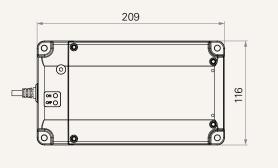

# TBB4 series



## **Product Segments**

- Care Motion
- Comfort Motion

#### **General Features**

Battery type Lead acid Capacity 2Ah 29~45V DC Input voltage 24V DC, 2A Output voltage Color Black or grey IP rating Up to IP66W Certificate IEC60601-1, ES60601-1 LED indication (for charge / discharge status) With on / off function, it's able to keep or stop discharging



### Drawing

Standard Dimensions (mm)









## TBB4 Ordering Key

## notion 7<sup>6</sup> Timotion

## TBB4

| F                 |                    |                           |          | Version: 20180626-F |
|-------------------|--------------------|---------------------------|----------|---------------------|
| Battery Capacity  | 2 = 2.0Ah          |                           |          |                     |
| Color             | 1 = Black          | 2 = Grey (Pantone 428C)   |          |                     |
| Cable Length (mm) | 1 = Straight, 1000 | 2 = Straight, 2000        |          |                     |
| On / Off Switch   | 1 = With           |                           |          |                     |
| Buzzer            | 0 = Without        | 1 = With                  |          |                     |