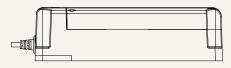

# TBB4 series



## **Product Segments**

- Care Motion
- Comfort Motion

#### **General Features**

Battery type Lead acid Capacity 2Ah 29~45V DC Input voltage 24V DC, 2A Output voltage Color Black or grey IP rating Up to IP66W Certificate IEC60601-1, ES60601-1 LED indication (for charge / discharge status) With on / off function, it's able to keep or stop discharging



### Drawing

Standard Dimensions (mm)









## TBB4 Ordering Key

## notion 7<sup>6</sup> Timotion

## TBB4

| F                 |                    |                           |          | Version: 20180626-F |
|-------------------|--------------------|---------------------------|----------|---------------------|
| Battery Capacity  | 2 = 2.0Ah          |                           |          |                     |
| Color             | 1 = Black          | 2 = Grey (Pantone 428C)   |          |                     |
| Cable Length (mm) | 1 = Straight, 1000 | 2 = Straight, 2000        |          |                     |
| On / Off Switch   | 1 = With           |                           |          |                     |
| Buzzer            | 0 = Without        | 1 = With                  |          |                     |
| Р