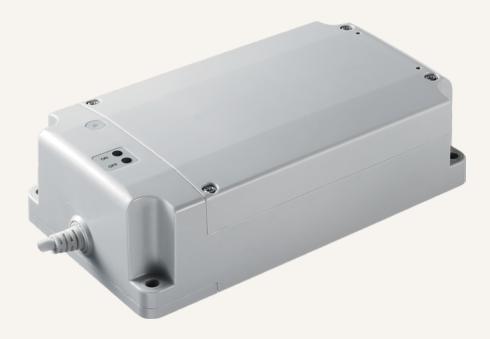

# TBB4 series

#### **General Features**

Battery type Lead acid Capacity 2Ah 29~45V DC Input voltage 24V DC, 2A Output voltage Color Black or grey IP rating Up to IP66W Certificate IEC60601-1, ES60601-1 LED indication (for charge / discharge status) With on / off function, it's able to keep or stop discharging