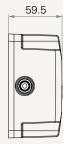

# TBB4 series



## **Product Segments**

- Care Motion
- Comfort Motion

#### **General Features**

Battery type Lead acid Capacity 2Ah 29~45V DC Input voltage 24V DC, 2A Output voltage Color Black or grey IP rating Up to IP66W Certificate IEC60601-1, ES60601-1 LED indication (for charge / discharge status) With on / off function, it's able to keep or stop discharging



### Drawing

Standard Dimensions (mm)









## TBB4 Ordering Key

## notion 7<sup>6</sup> Timotion

## TBB4

| F                 |                    |                           |          | Version: 20180626-F |
|-------------------|--------------------|---------------------------|----------|---------------------|
| Battery Capacity  | 2 = 2.0Ah          |                           |          |                     |
| Color             | 1 = Black          | 2 = Grey (Pantone 428C)   |          |                     |
| Cable Length (mm) | 1 = Straight, 1000 | 2 = Straight, 2000        |          |                     |
| On / Off Switch   | 1 = With           |                           |          |                     |
| Buzzer            | 0 = Without        | 1 = With                  |          |                     |
|