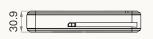

# TBB9

# series



## **Product Segments**

# Ergo Motion

#### **General Features**

Battery type Li-Ion battery
Capacity 2.5Ah / 63Wh
Rated output voltage 25.2V DC
Max output current 15A

Rated input voltage 36V DC (charging cradle),

5V DC(Micro USB)

Charging current 1A (charging cradle), 0.3A(Micro USB)

Weight 490g (without charging cradle)

Ambient conditions during operation 0°C~+40°C at 10%~85% relative humidity

Storage temperature  $0^{\circ}\text{C} \sim +45^{\circ}\text{C}$ Thermal switch and overcurrent protection

LED indicator and buzzer for battery capacity status

1

**IBB9** Series

## Drawing

## Standard Dimensions

(mm)















# TBB9 Ordering Key



Version: 20181214-B

BB9

| Capacity          | 1 = 2.5Ah / 15A / 25.2VDC |                    |                    |  |
|-------------------|---------------------------|--------------------|--------------------|--|
| Color of Battery  | 1 = Black                 |                    |                    |  |
| Logo              | 0 = Without               | 1 = TiMOTION       |                    |  |
| On / Off Switch   | 1 = With                  |                    |                    |  |
| Buzzer            | 1 = With                  |                    |                    |  |
| Charging Cradle   | 0 = Without               | 1 = With, Black    |                    |  |
| Plug              | 0 = Without               | 1 = DIN 4P         | 9 = M