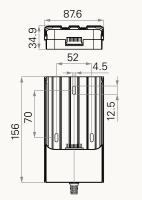

# TBB9

# series



## **Product Segments**

# Ergo Motion

#### **General Features**

Battery type Li-Ion battery
Capacity 2.5Ah / 63Wh
Rated output voltage 25.2V DC
Max output current 15A

Rated input voltage 36V DC (charging cradle),

5V DC(Micro USB)

Charging current 1A (charging cradle), 0.3A(Micro USB)

Weight 490g (without charging cradle)

Ambient conditions during operation 0°C~+40°C at 10%~85% relative humidity

Storage temperature  $0^{\circ}\text{C} \sim +45^{\circ}\text{C}$ Thermal switch and overcurrent protection

LED indicator and buzzer for battery capacity status

1

**IBB9** Series

## Drawing

## Standard Dimensions

(mm)















# TBB9 Ordering Key



Version: 20181214-B

BB9

| Capacity          | 1 = 2.5Ah / 15A / 25.2VDC |                    |                    |  |
|-------------------|---------------------------|--------------------|--------------------|--|
| Color of Battery  | 1 = Black                 |                    |                    |  |
| Logo              | 0 = Without               | 1 = TiMOTION       |                    |  |
| On / Off Switch   | 1 = With                  |                    |                    |  |
| Buzzer            | 1 = With                  |                    |                    |  |
| Charging Cradle   | 0 = Without               | 1 = With, Black    |                    |  |
| Plug              | 0 = Without               | 1 = DIN 4P         | 9 = Molex