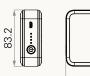

# TBB9

# series



## **Product Segments**

# Ergo Motion

#### **General Features**

Battery type Li-Ion battery
Capacity 2.5Ah / 63Wh
Rated output voltage 25.2V DC
Max output current 15A

Rated input voltage 36V DC (charging cradle),

5V DC(Micro USB)

Charging current 1A (charging cradle), 0.3A(Micro USB)

Weight 490g (without charging cradle)

Ambient conditions during operation 0°C~+40°C at 10%~85% relative humidity

Storage temperature  $0^{\circ}\text{C} \sim +45^{\circ}\text{C}$ Thermal switch and overcurrent protection

LED indicator and buzzer for battery capacity status

1

**IBB9** Series

## Drawing

## Standard Dimensions

(mm)















# TBB9 Ordering Key



Version: 20181214-B

BB9

| Capacity          | 1 = 2.5Ah / 15A / 25.2VDC |                    |                    |  |
|-------------------|---------------------------|--------------------|--------------------|--|
| Color of Battery  | 1 = Black                 |                    |                    |  |
| Logo              | 0 = Without               | 1 = TiMOTION       |                    |  |
| On / Off Switch   | 1 = With                  |                    |                    |  |
| Buzzer            | 1 = With                  |                    |                    |  |
| Charging Cradle   | 0 = Without               | 1 = With, Black    |                    |  |
| Plug              | 0 = Without               | 1 = DIN 4P         | 9