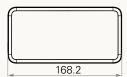

# TBB9

# series



## **Product Segments**

# Ergo Motion

#### **General Features**

Battery type Li-Ion battery
Capacity 2.5Ah / 63Wh
Rated output voltage 25.2V DC
Max output current 15A

Rated input voltage 36V DC (charging cradle),

5V DC(Micro USB)

Charging current 1A (charging cradle), 0.3A(Micro USB)

Weight 490g (without charging cradle)

Ambient conditions during operation 0°C~+40°C at 10%~85% relative humidity

Storage temperature  $0^{\circ}\text{C} \sim +45^{\circ}\text{C}$ Thermal switch and overcurrent protection

LED indicator and buzzer for battery capacity status

1

**IBB9** Series

## Drawing

## Standard Dimensions

(mm)















# TBB9 Ordering Key



Version: 20181214-B

BB9

| Capacity          | 1 = 2.5Ah / 15A / 25.2VDC |                    |                    |  |
|-------------------|---------------------------|--------------------|--------------------|--|
| Color of Battery  | 1 = Black                 |                    |                    |  |
| Logo              | 0 = Without               | 1 = TiMOTION       |                    |  |
| On / Off Switch   | 1 = With                  |                    |                    |  |
| Buzzer            | 1 = With                  |                    |                    |  |
| Charging Cradle   | 0 = Without               | 1 = With, Black    |                    |  |
| Plug              | 0 = Without               | 1 = DIN 4P         | 9 =