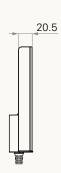

# TBB9

# series



## **Product Segments**

# Ergo Motion

#### **General Features**

Battery type Li-Ion battery
Capacity 2.5Ah / 63Wh
Rated output voltage 25.2V DC
Max output current 15A

Rated input voltage 36V DC (charging cradle),

5V DC(Micro USB)

Charging current 1A (charging cradle), 0.3A(Micro USB)

Weight 490g (without charging cradle)

Ambient conditions during operation 0°C~+40°C at 10%~85% relative humidity

Storage temperature  $0^{\circ}\text{C} \sim +45^{\circ}\text{C}$ Thermal switch and overcurrent protection

LED indicator and buzzer for battery capacity status

1

**IBB9** Series

## Drawing

## Standard Dimensions

(mm)















# TBB9 Ordering Key



Version: 20181214-B

BB9

| Capacity          | 1 = 2.5Ah / 15A / 25.2VDC |                    |                    |  |
|-------------------|---------------------------|--------------------|--------------------|--|
| Color of Battery  | 1 = Black                 |                    |                    |  |
| Logo              | 0 = Without               | 1 = TiMOTION       |                    |  |
| On / Off Switch   | 1 = With                  |                    |                    |  |
| Buzzer            | 1 = With                  |                    |                    |  |
| Charging Cradle   | 0 = Without               | 1 = With, Black    |                    |  |
| Plug              | 0 = Without               | 1 = DIN 4P         | 9 = Molex 4