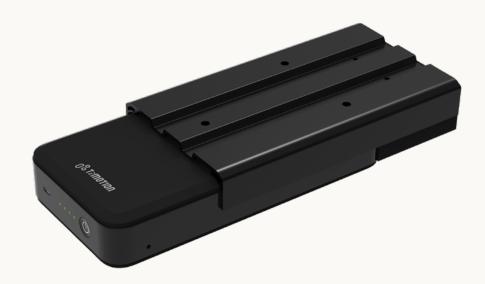

# Ergo Motion

#### **General Features**

Battery type Li-Ion battery
Capacity 2.5Ah / 63Wh
Rated output voltage 25.2V DC
Max output current 15A

Rated input voltage 36V DC (charging cradle),

5V DC(Micro USB)

Charging current 1A (charging cradle), 0.3A(Micro USB)

Weight 490g (without charging cradle)

Ambient conditions during operation 0°C~+40°C at 10%~85% relative humidity

Storage temperature  $0^{\circ}\text{C} \sim +45^{\circ}\text{C}$ Thermal switch and overcurrent protection

LED indicator and buzzer for battery capacity status

1

**IBB9** Series