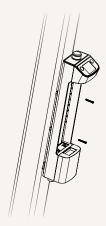

#### **Installation Guide**

1. Install the bracket on the hoist frame

2. Install the TC12 on the bracket

Make sure all fasteners are tightened properly

4. Install the battery

5. Installation is complete