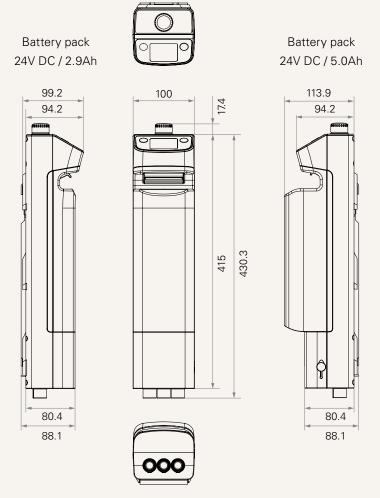

#### Drawing

Standard Dimensions (mm)

Dimensions with Bracket (mm)

#### **Battery Pack**

1 = 24V DC / 2.9Ah

271

2 = 24V DC / 5.0Ah

3 = 24V DC / 2.9Ah + LED power indicator

4 = 24V DC / 5.0Ah + LED power indicator