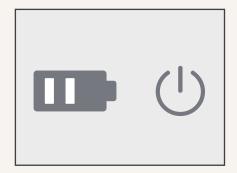

secure a safe and comfortable transfer as well as achieving a safe and efficient working environment for the caregivers.

#### **General Features**

Detachable battery pack 2.9Ah or 5Ah

Number of actuators 1~3

IP rating Up to IP54

Certificate IEC60601-1, ES60601-1, IEC60601-1-2
Options With LCD display, LED power indicator
With wall mount battery charger-TBC2 (Note: charge cradle is optional)

Battery alarm when battery with lower capacity remaining

Emergency stop button

Easy installation

1

#### Drawing

Standard Dimensions (mm)



Dimensions with Bracket (mm)





#### **Operation Status**

Control legs open / close and sling up / down



#### Notification

Alarm for low battery capacity, overloading, and safety switch to prevent over extending







#### **Battery Status**









#### **Installation Guide**

1. Install the bracket on the hoist frame



2. Install the TC12 on the bracket



Make sure all fasteners are tightened properly



4. Install the battery



5. Installation is complete





#### **System Overview**



#### Note

1 One of TBC2's options is a charging cradle which allows the battery pack to charge separate from the control box.



# TC12 Ordering Key



Version: 20190423-J

### TC12

| Battery Pack         | 0 = Without                                                              | 3 = 24V DC / 2.9Ah + LED power indicator                                                                                                     |  |  |
|----------------------|--------------------------------------------------------------------------|---------------