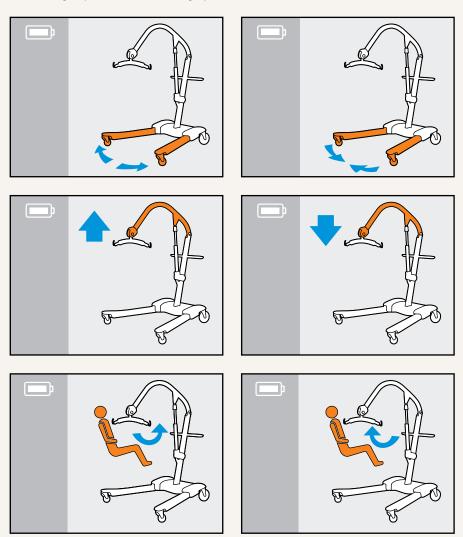

#### **Operation Status**

Control legs open / close and sling up / down

#### **System Overview**