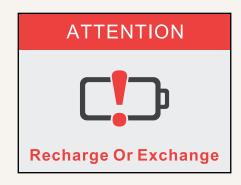

#### Notification

Alarm for low battery capacity, overloading, and safety switch to prevent over extending

#### **Battery Status**