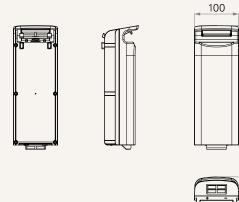

|  |
| Number of Actuators | 1 = 1                                                                    | 2 = 2              |                                              |       |  |
| Color               | 1 = Standard (Upper housing: light grey 1C; Lower Housing: cold grey 5C) |                    |                                              |       |  |
| Digital Display     | 0 = Without display, no button (without MCU)                             |                    | 7 = Without display, 2 buttons (without MCU) |       |  |
| IP Rating           | 1 = Without                                                              | 2 = IP54           |                                              |       |  |

## TC12 Ordering Key Appendix



#### **Battery Pack**

1 = 24V DC / 2.9Ah



271

2 = 24V DC / 5.0Ah



3 = 24V DC / 2.9Ah + LED power indicator



4 = 24V DC / 5.0Ah + LED power indicator



#### **Terms of Use**