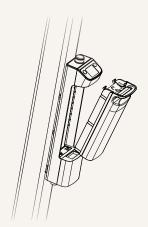

#### **Installation Guide**

1. Install the bracket on the hoist frame

2. Install the TC12 on the bracket

Make sure all fasteners are tightened properly

4. Install the battery

5. Installation is complete