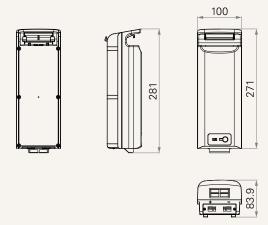

| 2 = 2              |                                              |       |  |
| Color               | 1 = Standard (Upper housing: light grey 1C; Lower Housing: cold grey 5C) |                    |                                              |       |  |
| Digital Display     | 0 = Without display, no button (without MCU)                             |                    | 7 = Without display, 2 buttons (without MCU) |       |  |
| IP Rating           | 1 = Without                                                              | 2 = IP54           |                                              |       |  |

## TC12 Ordering Key Appendix



#### **Battery Pack**

1 = 24V DC / 2.9Ah



271

2 = 24V DC / 5.0Ah



3 = 24V DC / 2.9Ah + LED power indicator



4 = 24V DC / 5.0Ah + LED power indicator



#### **Terms of Use**