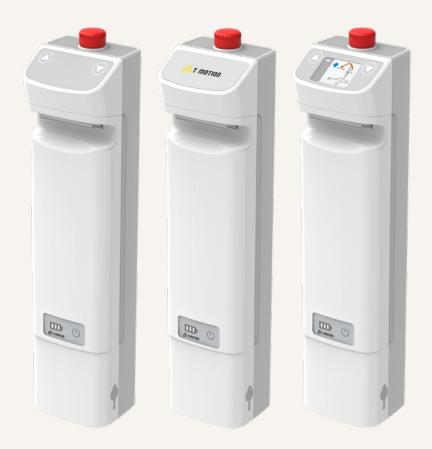

#### **General Features**

Detachable battery pack 2.9Ah or 5Ah

Number of actuators 1~3

IP rating Up to IP54

Certificate IEC60601-1, ES60601-1, IEC60601-1-2
Options With LCD display, LED power indicator
With wall mount battery charger-TBC2 (Note: charge cradle is optional)

Battery alarm when battery with lower capacity remaining

Emergency stop button

Easy installation

1

#### **Operation Status**

Control legs open / close and sling up / down

#### **Battery Status**