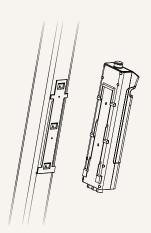

#### **Installation Guide**

1. Install the bracket on the hoist frame

2. Install the TC12 on the bracket

Make sure all fasteners are tightened properly

4. Install the battery

5. Installation is complete