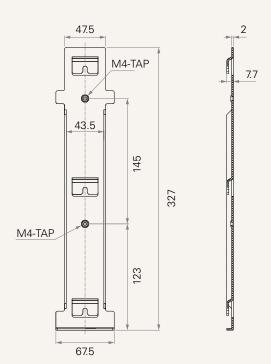

#### Drawing

Standard Dimensions (mm)

Dimensions with Bracket (mm)

#### **Installation Guide**

1. Install the bracket on the hoist frame

2. Install the TC12 on the bracket

Make sure all fasteners are tightened properly

4. Install the battery

5. Installation is complete