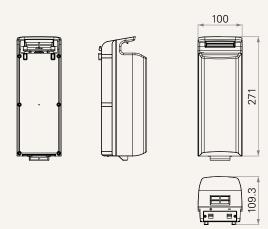

ators | 1 = 1                                                                    | 2 = 2              |                                              |       |  |
| Color               | 1 = Standard (Upper housing: light grey 1C; Lower Housing: cold grey 5C) |                    |                                              |       |  |
| Digital Display     | 0 = Without display, no button (without MCU)                             |                    | 7 = Without display, 2 buttons (without MCU) |       |  |
| IP Rating           | 1 = Without                                                              | 2 = IP54           |                                              |       |  |

## TC12 Ordering Key Appendix



#### **Battery Pack**

1 = 24V DC / 2.9Ah



271

2 = 24V DC / 5.0Ah



3 = 24V DC / 2.9Ah + LED power indicator



4 = 24V DC / 5.0Ah + LED power indicator



#### **Terms of Use**