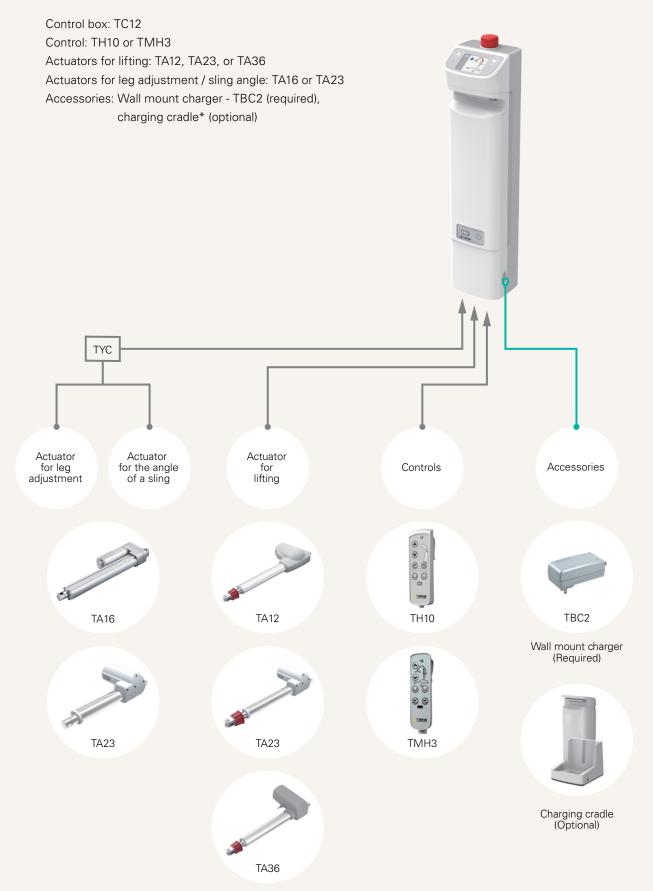

#### **System Overview**

#### **Product Segments**

- Care Motion
- Industrial Motion

We create an optimum solution to meet specific patient needs and to secure a safe and comfortable transfer as well as achieving a safe and efficient working environment for the caregivers.

#### **General Features**

Detachable battery pack 2.9Ah or 5Ah

Number of actuators 1~3

IP rating Up to IP54

Certificate IEC60601-1, ES60601-1, IEC60601-1-2
Options With LCD display, LED power indicator
With wall mount battery charger-TBC2 (Note: charge cradle is optional)