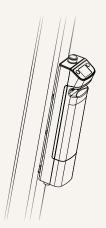

#### **Installation Guide**

1. Install the bracket on the hoist frame

2. Install the TC12 on the bracket

Make sure all fasteners are tightened properly

4. Install the battery

5. Installation is complete