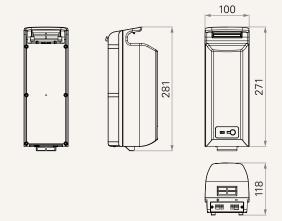

|                                              |       |  |
| Color               | 1 = Standard (Upper housing: light grey 1C; Lower Housing: cold grey 5C) |                    |                                              |       |  |
| Digital Display     | 0 = Without display, no button (without MCU)                             |                    | 7 = Without display, 2 buttons (without MCU) |       |  |
| IP Rating           | 1 = Without                                                              | 2 = IP54           |                                              |       |  |

## TC12 Ordering Key Appendix



#### **Battery Pack**

1 = 24V DC / 2.9Ah



271

2 = 24V DC / 5.0Ah



3 = 24V DC / 2.9Ah + LED power indicator



4 = 24V DC / 5.0Ah + LED power indicator



#### **Terms of Use**