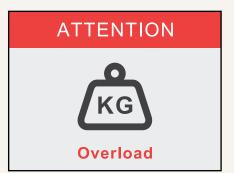

#### Notification

Alarm for low battery capacity, overloading, and safety switch to prevent over extending