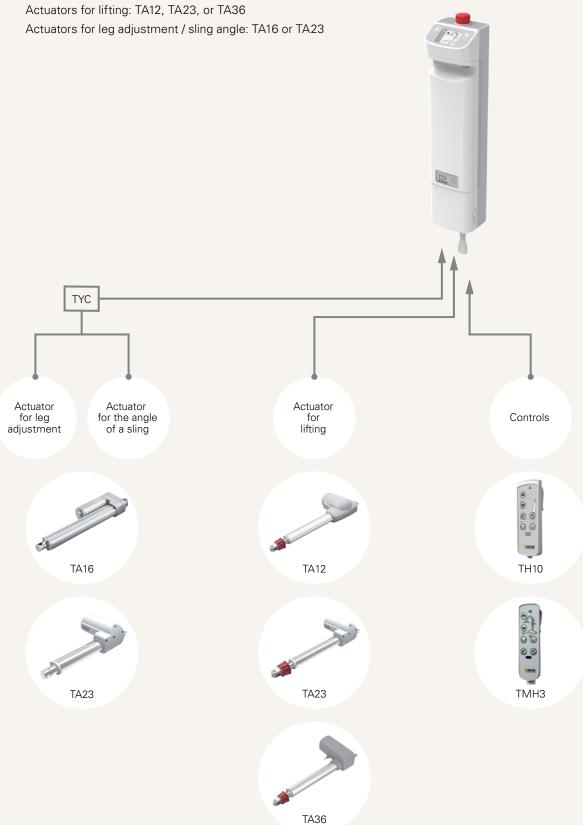

h or 5Ah

Number of actuators 1~3

IP rating Up to IP54

Options With LCD display, LED power indicator Certificate IEC60601-1, ES60601-1, IEC60601-1-2

Battery alarm when battery with lower capacity remaining

Emergency stop button

Easy installation

1

# TC12AC series

#### Drawing

Standard Dimensions (mm)





#### **Operation Status**

Control legs open / close and sling up / down



#### Notification

Alarm for low battery capacity, overloading, and safety switch to prevent over extending







#### **Battery Status**









#### **Installation Guide**

1. Install the bracket on the hoist frame



3. Make sure all fasteners are tightened properly







- 4. Install the battery
- 5. Installation is complete





#### **System Overview**

Control box: TC12AC Control: TH10 or TMH3





## TC12AC Ordering Key



Version: 20190423-C

TC12AC

| MCU                  | 1 = With                                                                 |                     |                                          |                    |
|----------------------|--------------------------------------------------------------------------|---------------------|------------------------------------------|--------------------|
| Voltage              | U = SMPS, 100-240V AC                                                    |                     |                                          |                    |
| Battery Pack         | 0 = Without                                                              |                     | 3 = 24V DC / 2.9Ah + LEI                 | D power indicator