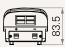

= US                                                                   | 4 = UK              |                                          |                    |
| Angle of AC Plug     | 1 = 90°                                                                  | 2 = 180°            |                                          |                    |
| AC Cable Length (mm) | 0 = Without                                                              | 1 = Straight, 1000  | 2 = Straight, 2000                       | 3 = Straight, 3000 |
| AC Cable Manager     | 0 = Without                                                              |                     |                                          |                    |

## TC12AC Ordering Key Appendix



#### **Battery Pack**

1 = 24V DC / 2.9Ah







2 = 24V DC / 5.0Ah









3 = 24V DC / 2.9Ah + LED power indicator









4 = 24V DC / 5.0Ah + LED power indicator









#### Terms of Use