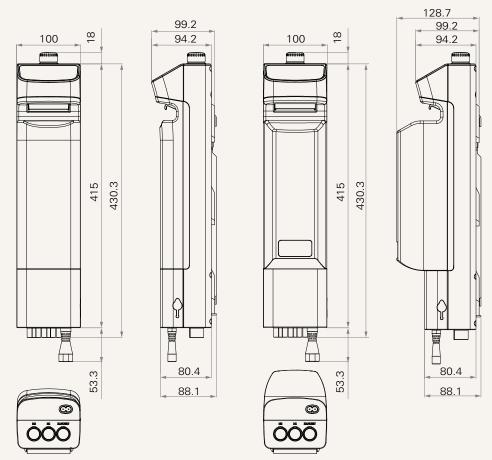

# TC12AC

### series



#### **Product Segments**

- Care Motion
- Industrial Motion

The control box-TC12AC is an optimum solution to meet specific patient needs and to secure a safe and comfortable transfer as well as achieving a safe and efficient working environment for the caregivers. The TC12AC has AC cable which can connect supply mains directly.

#### **General Features**

Detachable battery pack 2.9Ah or 5Ah

Number of actuators 1~3

IP rating Up to IP54

Options With LCD display, LED power indicator Certificate IEC60601-1, ES60601-1, IEC60601-1-2

Battery alarm when battery with lower capacity remaining

Emergency stop button

Easy installation

1

# TC12AC series

#### Drawing

Standard Dimensions (mm)





#### **Operation Status**

Control legs open / close and sling up / down



#### Notification

Alarm for low battery capacity, overloading, and safety switch to prevent over extending







#### **Battery Status**









#### **Installation Guide**

1. Install the bracket on the hoist frame



3. Make sure all fasteners are tightened properly







- 4. Install the battery
- 5. Installation is complete





#### **System Overview**

Control box: TC12AC Control: TH10 or TMH3





## TC12AC Ordering Key



Version: 20190423-C

TC12AC

| MCU                  | 1 = With                                                                 |                     |                                          |                    |
|----------------------|-------------------------------------------