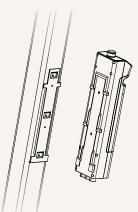

#### **Installation Guide**

1. Install the bracket on the hoist frame

3. Make sure all fasteners are tightened properly

- 4. Install the battery
- 5. Installation is complete