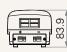

K              |                                          |                    |
| Angle of AC Plug     | 1 = 90°                                                                  | 2 = 180°            |                                          |                    |
| AC Cable Length (mm) | 0 = Without                                                              | 1 = Straight, 1000  | 2 = Straight, 2000                       | 3 = Straight, 3000 |
| AC Cable Manager     | 0 = Without                                                              |                     |                                          |                    |

## TC12AC Ordering Key Appendix



#### **Battery Pack**

1 = 24V DC / 2.9Ah







2 = 24V DC / 5.0Ah









3 = 24V DC / 2.9Ah + LED power indicator









4 = 24V DC / 5.0Ah + LED power indicator









#### Terms of Use