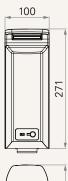

|                    |
| Angle of AC Plug     | 1 = 90°                                                                  | 2 = 180°            |                                          |                    |
| AC Cable Length (mm) | 0 = Without                                                              | 1 = Straight, 1000  | 2 = Straight, 2000                       | 3 = Straight, 3000 |
| AC Cable Manager     | 0 = Without                                                              |                     |                                          |                    |

## TC12AC Ordering Key Appendix



#### **Battery Pack**

1 = 24V DC / 2.9Ah







2 = 24V DC / 5.0Ah









3 = 24V DC / 2.9Ah + LED power indicator









4 = 24V DC / 5.0Ah + LED power indicator









#### Terms of Use