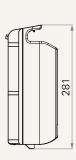

|                    |
| Angle of AC Plug     | 1 = 90°                                                                  | 2 = 180°            |                                          |                    |
| AC Cable Length (mm) | 0 = Without                                                              | 1 = Straight, 1000  | 2 = Straight, 2000                       | 3 = Straight, 3000 |
| AC Cable Manager     | 0 = Without                                                              |                     |                                          |                    |

## TC12AC Ordering Key Appendix



#### **Battery Pack**

1 = 24V DC / 2.9Ah







2 = 24V DC / 5.0Ah









3 = 24V DC / 2.9Ah + LED power indicator









4 = 24V DC / 5.0Ah + LED power indicator









#### Terms of Use