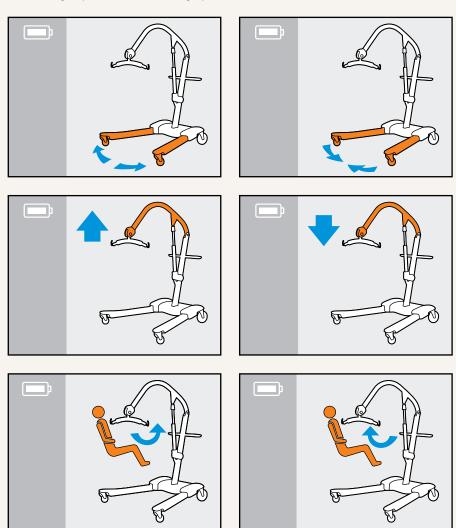

TC12AC

### series



#### **Product Segments**

- Care Motion
- Industrial Motion

The control box-TC12AC is an optimum solution to meet specific patient needs and to secure a safe and comfortable transfer as well as achieving a safe and efficient working environment for the caregivers. The TC12AC has AC cable which can connect supply mains directly.

#### **General Features**

Detachable battery pack 2.9Ah or 5Ah

Number of actuators 1~3

IP rating Up to IP54

Options With LCD display, LED power indicator Certificate IEC60601-1, ES60601-1, IEC60601-1-2

Battery alarm when battery with lower capacity remaining

Emergency stop button

Easy installation

1

# TC12AC series

#### Drawing

Standard Dimensions (mm)





#### **Operation Status**

Control legs open / close and sling up / down



#### Notification

Alarm for low battery capacity, overloading, and safety switch to prevent over extending







#### **Battery Status**









#### **Installation Guide**

1. Install the bracket on the hoist frame



3. Make sure all fasteners are tightened properly







- 4. Install the battery
- 5. Installation is complete





#### **System Overview**

Control box: TC12AC Control: TH10 or TMH3





## TC12AC Ordering Key



Version: 20190423-C

TC12AC

| MCU                  | 1 = With                                                                 |                     |                                          |                    |
|----------------------|--------------------------------------------------------------------------|---------------------|------------------------