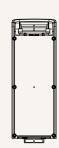

|                    |
| Angle of AC Plug     | 1 = 90°                                                                  | 2 = 180°            |                                          |                    |
| AC Cable Length (mm) | 0 = Without                                                              | 1 = Straight, 1000  | 2 = Straight, 2000                       | 3 = Straight, 3000 |
| AC Cable Manager     | 0 = Without                                                              |                     |                                          |                    |

## TC12AC Ordering Key Appendix



#### **Battery Pack**

1 = 24V DC / 2.9Ah







2 = 24V DC / 5.0Ah









3 = 24V DC / 2.9Ah + LED power indicator









4 = 24V DC / 5.0Ah + LED power indicator









#### Terms of Use