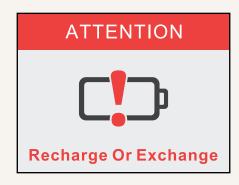

#### Notification

Alarm for low battery capacity, overloading, and safety switch to prevent over extending

#### **Battery Status**