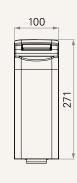

2 = US                                                                   | 4 = UK              |                                          |                    |
| Angle of AC Plug     | 1 = 90°                                                                  | 2 = 180°            |                                          |                    |
| AC Cable Length (mm) | 0 = Without                                                              | 1 = Straight, 1000  | 2 = Straight, 2000                       | 3 = Straight, 3000 |
| AC Cable Manager     | 0 = Without                                                              |                     |                                          |                    |

## TC12AC Ordering Key Appendix



#### **Battery Pack**

1 = 24V DC / 2.9Ah







2 = 24V DC / 5.0Ah









3 = 24V DC / 2.9Ah + LED power indicator









4 = 24V DC / 5.0Ah + LED power indicator









#### Terms of Use