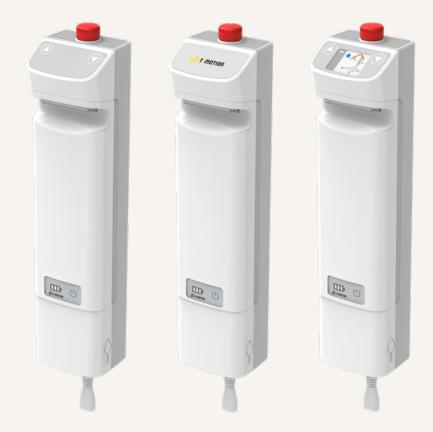

#### **General Features**

Detachable battery pack 2.9Ah or 5Ah

Number of actuators 1~3

IP rating Up to IP54

Options With LCD display, LED power indicator Certificate IEC60601-1, ES60601-1, IEC60601-1-2

Battery alarm when battery with lower capacity remaining

Emergency stop button

Easy installation

1