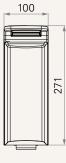

| 4 = UK              |                                          |                    |
| Angle of AC Plug     | 1 = 90°                                                                  | 2 = 180°            |                                          |                    |
| AC Cable Length (mm) | 0 = Without                                                              | 1 = Straight, 1000  | 2 = Straight, 2000                       | 3 = Straight, 3000 |
| AC Cable Manager     | 0 = Without                                                              |                     |                                          |                    |

## TC12AC Ordering Key Appendix



#### **Battery Pack**

1 = 24V DC / 2.9Ah







2 = 24V DC / 5.0Ah









3 = 24V DC / 2.9Ah + LED power indicator









4 = 24V DC / 5.0Ah + LED power indicator









#### Terms of Use