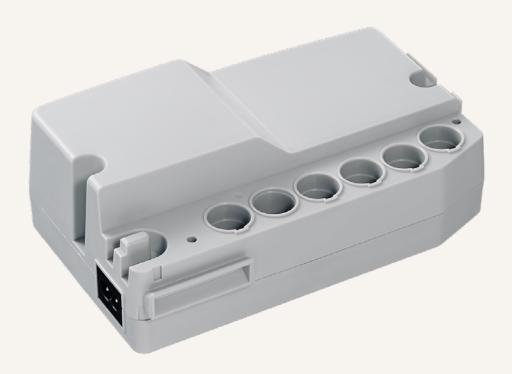

#### **General Features**

Built-in transformer type Maximum output Plug support Number of actuators

Color Certificate EI, SMPS 29V DC, 2A EU, USA, AUS, UK, or JPN 1~4

Black or grey LVD, EMC