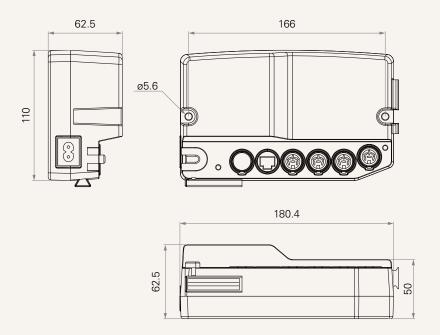

# TC17

## series



### **Product Segments**

## Care Motion

#### **General Features**

Built-in transformer type Maximum output Plug support Number of actuators

Color Certificate EI, SMPS 29V DC, 2A EU, USA, AUS, UK, or JPN 1~4

Black or grey LVD, EMC

## TC17 series

#### Drawing

Standard Dimensions (mm)





# TC17 Ordering Key



Version: 20180821-D

## TC17

| Input Voltage        | 1 = 100V AC                  | 2 = 120V AC               | 3 = 230V AC                    | 4 = 100~240V AC |
|----------------------|------------------------------|---------------------------|--------------------------------|-----------------|
| AC Plug              | 1 = EU<br>2 = US             | 3 = AU<br>4 = UK          | 5 = JP                         |                 |
| Number of Actuators  | 1 = 1                        | 2 = 2                     | 3 = 3                          | 4 = 4           |
| Color                | 1 = Black                    | 2 = Gray (Pantone 428C)   |                                |                 |
| AC Cable Length (mm) | 0 = Without                  | 1 = Straight