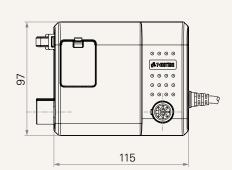

# TC2

# series



## **Product Segments**

## Comfort Motion

#### **General Features**

Voltage

Built-in transformer type

Maximum output

Plug support

Number of actuators

Color

Certificate

Over current protection

100V AC, 120V AC, 230V AC,

or 100~240 V AC (SMPS)

El or SMPS

24V DC, 3A

EU, USA, AUS, UK, JPN, or customized

1~3

Black or grey

EMC

TC2 series

### Drawing

Standard Dimensions (mm)







# TC2 Ordering Key



Version: 20151007-H

TC2

| Voltage             | 1 = 100V AC        | 2 = 120V AC             | 3 = 230V AC | 4 = 100~240VAC (SMPS) |
|---------------------|--------------------|-------------------------|-------------|-----------------------|
| Plug                | 1 = EU             | 3 = AUS                 | 5 = JPN     |                       |
|                     | 2 = US             | 4 = UK                  | A = Others  |                       |
| Number of Actuators | 1 = 1              | 2 = 2                   | 3 = 3       |                       |
| Color               | 1 = Black          | 2 = Grey (Pantone 428C) |             |                       |
| Cable Length (mm)   | 1 = Straight, 2000 | 2 = Straight, 4000      |             |