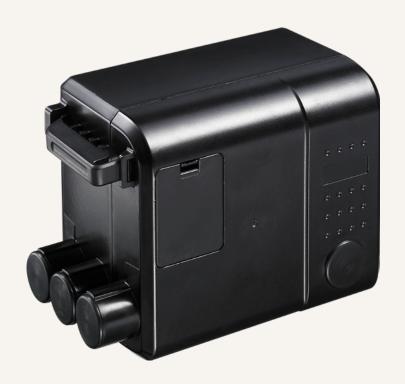

## Comfort Motion

#### **General Features**

Voltage

Built-in transformer type

Maximum output

Plug support

Number of actuators

Color

Certificate

Over current protection

100V AC, 120V AC, 230V AC,

or 100~240 V AC (SMPS)

El or SMPS

24V DC, 3A

EU, USA, AUS, UK, JPN, or customized

1~3

Black or grey

EMC

TC2 series