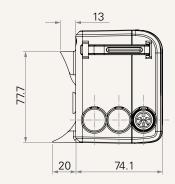

# TC2

# series



## **Product Segments**

## Comfort Motion

#### **General Features**

Voltage

Built-in transformer type

Maximum output

Plug support

Number of actuators

Color

Certificate

Over current protection

100V AC, 120V AC, 230V AC,

or 100~240 V AC (SMPS)

El or SMPS

24V DC, 3A

EU, USA, AUS, UK, JPN, or customized

1~3

Black or grey

EMC

TC2 series

### Drawing

Standard Dimensions (mm)







# TC2 Ordering Key



Version: 20151007-H

TC2

| Voltage             | 1 = 100V AC        | 2 = 120V AC             | 3 = 230V AC | 4 = 100~240VAC (SMPS) |
|---------------------|--------------------|-------------------------|-------------|-----------------------|
| Plug                | 1 = EU             | 3 = AUS                 | 5 = JPN     |                       |
|                     | 2 = US             | 4 = UK                  | A = Others  |                       |
| Number of Actuators | 1 = 1              | 2 = 2                   | 3 = 3       |                       |
| Color               | 1 = Black          | 2 = Grey (Pantone 428C) |             |                       |
| Cable Length (mm)   | 1 = Straight, 2000 | 2 = Straight, 4000      |             |