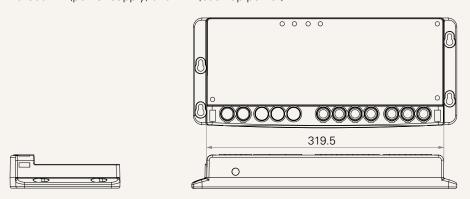

### **Drawing**

Standard Dimension

TC8 without TP4(power supply) and TBB(back-up power)

TP4(power supply) and TBB(back-up power)