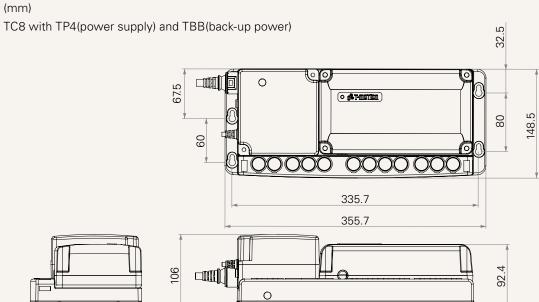

### **Drawing**

Standard Dimension

TC8 without TP4(power supply) and TBB(back-up power)

TP4(power supply) and TBB(back-up power)