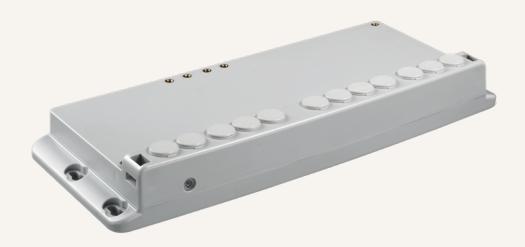

# TC8 series

### **General Features**

Number of actuators  $1\sim7$ Number of handsets  $1\sim3$ 

Color Black or grey
IP rating Up to IP66

Certificate IEC60601-1, EN60601-1-2

Includes 3 modules Control unit, power supply, and battery T-BUS protocol available; compatible with various accessories of TiMOTION®