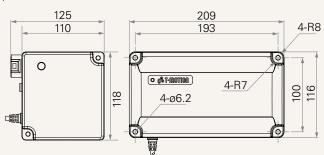

### **Drawing**

Standard Dimension

TC8 without TP4(power supply) and TBB(back-up power)

TP4(power supply) and TBB(back-up power)