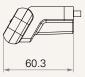

# TDH12P

### series



### **Product Segments**

### Ergo Motion

TDH12P is a simple yet classic hand control for height adjustable desks. It allows the user to set four preferred heights, and is equipped with a three-digit display. It can work with the Bluetooth adapter-TWD1, controlling the desk height remotely via the "STAND UP PLEASE" app.

### **General Features**

Maximum available buttons 4
3-digit display shows the height of the desk
Memory functionality (4 settings)
Compatible with the TWD1 (Bluetooth adapter)\*
Mounted to the desk front side
Intuitive knob control
Especially designed for adjustable height desk application

#### Note

1 With TWD1, it can control the desk height remotely via the "STAND UP PLEASE" app.

# TDH12P series

### Drawing

Standard Dimensions (mm)







## TDH12P Ordering Key



Version: 20180411-A

### TDH12P

| Plug              | 6 = RJ 10P flat, 180°  |                            |                |
|-------------------|------------------------|----------------------------|----------------|
| Case Color        | 1 = Black              |                            |                |
| Button Color      | 1 = Black              |                            |                |
| Logo (Print)      | 1 = Without            | 2= TiMOTION                | A = Customized |
| Unit              | 1 = Metric system (cm) | 2 = Imperial system (inch) |                |
| Cable Length (mm) | 1 = Straight, 1000     | 2 = Straight, 2000         |                |
| Anti-Pulling Tube | 0 = Without            | 1 = With                   |