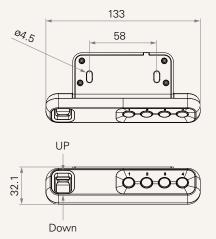

# TDH12P

### series



### **Product Segments**

### Ergo Motion

TDH12P is a simple yet classic hand control for height adjustable desks. It allows the user to set four preferred heights, and is equipped with a three-digit display. It can work with the Bluetooth adapter-TWD1, controlling the desk height remotely via the "STAND UP PLEASE" app.

### **General Features**

Maximum available buttons 4
3-digit display shows the height of the desk
Memory functionality (4 settings)
Compatible with the TWD1 (Bluetooth adapter)\*
Mounted to the desk front side
Intuitive knob control
Especially designed for adjustable height desk application

#### Note

1 With TWD1, it can control the desk height remotely via the "STAND UP PLEASE" app.

# TDH12P series

### Drawing

Standard Dimensions (mm)







## TDH12P Ordering Key



Version: 20180411-A

### TDH12P

| Plug              | 6 = RJ 10P flat, 180°  |                            |                |
|-------------------|------------------------|----------------------------|----------------|
| Case Color        | 1 = Black              |                            |                |
| Button Color      | 1 = Black              |                            |                |
| Logo (Print)      | 1 = Without            | 2= TiMOTION                | A = Customized |
| Unit              | 1 = Metric system (cm) | 2 = Imperial system (inch) |                |
| Cable Length (mm) | 1 = Straight, 1000     | 2 = Straight, 2000         |                |
| Anti-Pulling Tube | 0 = Without            | 1 = With                   |