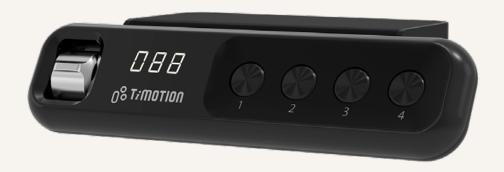

### Ergo Motion

TDH12P is a simple yet classic hand control for height adjustable desks. It allows the user to set four preferred heights, and is equipped with a three-digit display. It can work with the Bluetooth adapter-TWD1, controlling the desk height remotely via the "STAND UP PLEASE" app.

### **General Features**

Maximum available buttons 4
3-digit display shows the height of the desk
Memory functionality (4 settings)
Compatible with the TWD1 (Bluetooth adapter)\*
Mounted to the desk front side
Intuitive knob control
Especially designed for adjustable height desk application