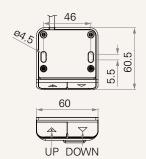

# TDH16

### series



### **Product Segments**

Ergo Motion

### **General Features**

Maximum available buttons 2

Mounted under the tabletop

Compatible with the TWD1 (Bluetooth adapter)\*

#### Note

1 With TWD1, it can control the desk height remotely via the "STAND UP PLS" app.

# TDH16 series

### Drawing

Standard Dimensions (mm)







## TDH16 Ordering Key



Version: 20190401-B

### TDH16

| Plug              | 6 = RJ 10P flat, 180° |                    |
|-------------------|-----------------------|--------------------|
| Case Color        | 1 = Black             |                    |
| Button Icon       | 1 = + -               | 2 = ▼▲             |
| Logo (Print)      | 1= Without            |                    |
| Cable Length (mm) | 1 = Straight, 1000    | 2 = Straight, 2000 |
| Anti-Pulling Tube | 0 = Without           | 1 = With           |

### Terms of Use