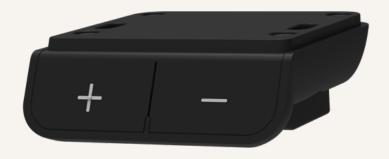

### **General Features**

Maximum available buttons 2

Mounted under the tabletop

Compatible with the TWD1 (Bluetooth adapter)\*