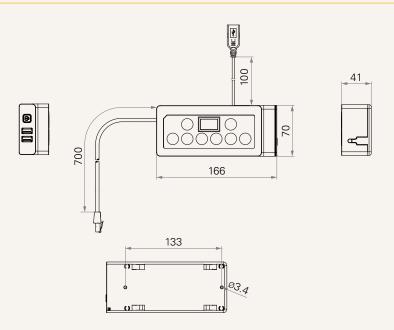

# TDH19P series



#### **Product Segments**

• Ergo Motion

TDH19P is a novel handset dedicated for glass table top designs. With the fully embedded design and touch buttons, TDH19P is an integrated control panel that can be operated through the glass surface. In addition, TDH19P features 3 USB charging ports, 4 memory settings, and 1 safety button, making it a unique and intelligent hand control for height adjustable desk applications.

#### **General Features**

Maximum available buttons 6 3-digit display shows the height of the desk Memory functionality (4 settings) Mounted to the desk front side Contains 2 USB charging ports and safety lock button Especially dedicated for glass table top designs



#### Drawing

Standard Dimensions (mm)





## TDH19P Ordering Key

### TDH19P



| 96                              |                        | Version: 20190719                                                         |
|---------------------------------|------------------------|---------------------------------------------------------------------------|
| Case                            | 1 = Black              |                                                                           |
| Button Placement                | 1 = Option 1           | Note: please contact TiMOTION before making an order                      |
|                                 | 2 = Option $2$         |                                                                           |
| Plug                            | 6 = RJ 10P flat, 180°  |