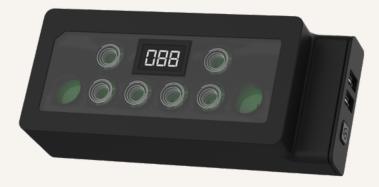

#### **Product Segments**

• Ergo Motion

TDH19P is a novel handset dedicated for glass table top designs. With the fully embedded design and touch buttons, TDH19P is an integrated control panel that can be operated through the glass surface. In addition, TDH19P features 3 USB charging ports, 4 memory settings, and 1 safety button, making it a unique and intelligent hand control for height adjustable desk applications.

#### **General Features**

Maximum available buttons 6 3-digit display shows the height of the desk Memory functionality (4 settings) Mounted to the desk front side Contains 2 USB charging ports and safety lock button Especially dedicated for glass table top designs