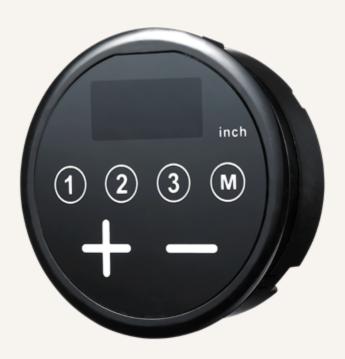

#### **General Features**

Maximum available buttons

Color Option

Black or grey Anti-pulling tube

3-digit display shows the height of the desk

Memory functionality (3 settings)

Flush mounted on the tabletop

Especially designed for adjustable height desk application