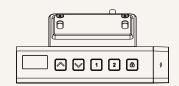

### Ergo Motion

The TDH20P handset is equipped with two USB charging ports, which allows users to charge mobile devices directly from it without buying additional charging accessories. It possesses real-time height display, favorite position memory, safety lock and all other features just like other handsets that TiMOTION creates. A changeable side cover color enables a customized handset look for the office. The TDH20P is a perfect new option for customers who require a handy USB charger on their office desk.

### **General Features**

Maximum available buttons 5
3-digit display shows the height of the desk
Memory functionality (2settings)
Contains 2 USB charging ports and safety lock button
Customized side cover color
Specially designed for adjustable height desk application