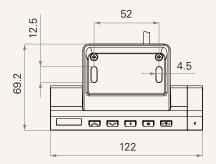

ith two USB charging ports, which allows users to charge mobile devices directly from it without buying additional charging accessories. It possesses real-time height display, favorite position memory, safety lock and all other features just like other handsets that TiMOTION creates. A changeable side cover color enables a customized handset look for the office. The TDH20P is a perfect new option for customers who require a handy USB charger on their office desk.

### **General Features**

Maximum available buttons 5
3-digit display shows the height of the desk
Memory functionality (2settings)
Contains 2 USB charging ports and safety lock button
Customized side cover color
Specially designed for adjustable height desk application

1

# TDH20P series

### Drawing

Standard Dimensions (mm)









## TDH20P Ordering Key



Version: 20190719-A

### TDH20P

| Case                   | 1 = Black                             |                       |                                          |
|------------------------|---------------------------------------|-----------------------|------------------------------------------|
| Color of Side Cover    | 1 = Black                             |                       |                                          |
| Logo (Print)           | 1 = Without                           |                       |                                          |
| Button Screen Printing | 1 = Option 1- Funtional button: safet | / lock                | 2 = Option 2- Funtional button: memory 3 |
| Unit                   | 1 = Metric system (cm) 2 = Ir