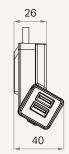

h two USB charging ports, which allows users to charge mobile devices directly from it without buying additional charging accessories. It possesses real-time height display, favorite position memory, safety lock and all other features just like other handsets that TiMOTION creates. A changeable side cover color enables a customized handset look for the office. The TDH20P is a perfect new option for customers who require a handy USB charger on their office desk.

### **General Features**

Maximum available buttons 5
3-digit display shows the height of the desk
Memory functionality (2settings)
Contains 2 USB charging ports and safety lock button
Customized side cover color
Specially designed for adjustable height desk application

1

# TDH20P series

### Drawing

Standard Dimensions (mm)









## TDH20P Ordering Key



Version: 20190719-A

### TDH20P

| Case                   | 1 = Black                             |                       |                                          |
|------------------------|---------------------------------------|-----------------------|------------------------------------------|
| Color of Side Cover    | 1 = Black                             |                       |                                          |
| Logo (Print)           | 1 = Without                           |                       |                                          |
| Button Screen Printing | 1 = Option 1- Funtional button: safet | / lock                | 2 = Option 2- Funtional button: memory 3 |
| Unit                   | 1 = Metric system (cm) 2 = Ir