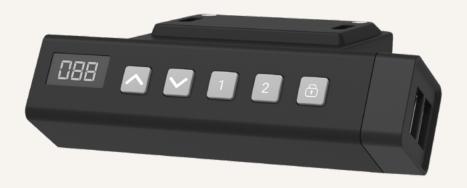

### Ergo Motion

The TDH20P handset is equipped with two USB charging ports, which allows users to charge mobile devices directly from it without buying additional charging accessories. It possesses real-time height display, favorite position memory, safety lock and all other features just like other handsets that TiMOTION creates. A changeable side cover color enables a customized handset look for the office. The TDH20P is a perfect new option for customers who require a handy USB charger on their office desk.

### **General Features**

Maximum available buttons 5
3-digit display shows the height of the desk
Memory functionality (2settings)
Contains 2 USB charging ports and safety lock button
Customized side cover color
Specially designed for adjustable height desk application