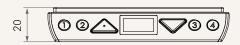

# TDH5

## series



### **Product Segments**

## Ergo Motion

#### **General Features**

Maximum available buttons

6

Case color

Black or white

3-digit display shows the height of the desk

Memory functionality (4 settings)

Mounted under the tabletop

Especially designed for adjustable height desk application

1

## TDH5 series

### Drawing

Standard Dimensions (mm)









# **TDH5** Ordering Key



Version: 20180822-C

## TDH5

| Plug                 | 1 = RJ 10P, 180°                                                                     | 6 = RJ 10P flat, 180°        |                                                                                                       |
|----------------------|--------------------------------------------------------------------------------------|------------------------------|-------------------------------------------------------------------------------------------------------|
| Color                | 1 = Black                                                                            | 2 = White C                  |