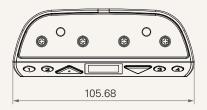

# TDH5

## series



### **Product Segments**

## Ergo Motion

#### **General Features**

Maximum available buttons

6

Case color

Black or white

3-digit display shows the height of the desk

Memory functionality (4 settings)

Mounted under the tabletop

Especially designed for adjustable height desk application

1

## TDH5 series

### Drawing

Standard Dimensions (mm)









# **TDH5** Ordering Key



Version: 20180822-C

## TDH5

| Plug                 | 1 = RJ 10P, 180°                                                                     | 6 = RJ 10P flat, 180°        |                                                                                                       |
|----------------------|--------------------------------------------------------------------------------------|------------------------------|-------------------------------------------------------------------------------------------------------|
| Color                | 1 = Black                                                                            | 2 = White C                  |