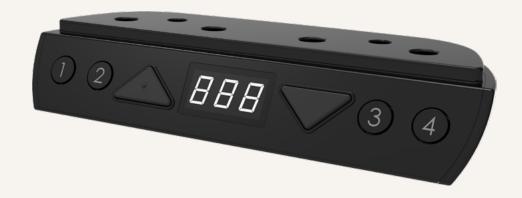

#### **General Features**

Maximum available buttons

6

Case color

Black or white

3-digit display shows the height of the desk

Memory functionality (4 settings)

Mounted under the tabletop

Especially designed for adjustable height desk application

1