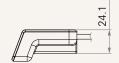

the user to set four preferred heights, and is equipped with a three-digit display. It can work with the Bluetooth adapter - TWD1, controlling the desk height remotely via the "STAND UP PLS" app. The exceptional design of its interface enhances the user experience. TDH6PR is an ideal desk control for everyday use in the office.

### **General Features**

Maximum available buttons 7

Color Black or customized

Options Backlight 3-digit display shows the height of the desk

Memory functionality (4 settings)

Compatible with the TWD1 (Bluetooth adapter)\*

Mounted under the tabletop

Especially designed for adjustable height desk application

#### Note

1 With TWD1, it can control the desk height remotely via the "STAND UP PLS" app.

# TDH6PR series

### Drawing

Standard Dimensions (mm)







## TDH6PR Ordering Key



Version: 20180410-A

### TDH6PR

| Plug              | 6 = RJ 10P flat, 180°  |                            |                |
|-------------------|------------------------|----------------------------|----------------|
| Case Color        | 1 = Black              |                            |                |
| Back Light        | 1 = With, white        |                            |                |
| Logo (Print)      | 1 = Without            | 2= TiMOTION                | A = Customized |
| Unit              | 1 = Metric system (cm) | 2 = Imperial system (inch) |                |
| Cable Length (mm) | 1 = Straight, 1000     | 2 = Straight, 2000         |                |
| Anti-Pulling Tube | 0 = Without            | 1 = With                   |