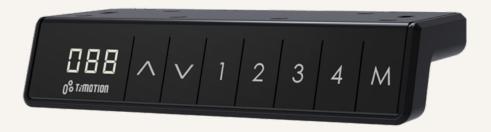

### Ergo Motion

TDH6PR is a simple yet classic hand control for height adjustable desks. It allows the user to set four preferred heights, and is equipped with a three-digit display. It can work with the Bluetooth adapter - TWD1, controlling the desk height remotely via the "STAND UP PLS" app. The exceptional design of its interface enhances the user experience. TDH6PR is an ideal desk control for everyday use in the office.

### **General Features**

Maximum available buttons 7

Color Black or customized

Options Backlight 3-digit display shows the height of the desk

Memory functionality (4 settings)

Compatible with the TWD1 (Bluetooth adapter)\*