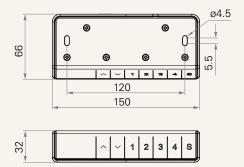

ws the user to set four preferred heights, and is equipped with a three-digit display. It can work with the Bluetooth adapter - TWD1, controlling the desk height remotely via the "STAND UP PLS" app. The exceptional design of its interface enhances the user experience. TDH6PR is an ideal desk control for everyday use in the office.

### **General Features**

Maximum available buttons 7

Color Black or customized

Options Backlight 3-digit display shows the height of the desk

Memory functionality (4 settings)

Compatible with the TWD1 (Bluetooth adapter)\*

Mounted under the tabletop

Especially designed for adjustable height desk application

#### Note

1 With TWD1, it can control the desk height remotely via the "STAND UP PLS" app.

# TDH6PR series

### Drawing

Standard Dimensions (mm)







## TDH6PR Ordering Key



Version: 20180410-A

### TDH6PR

| Plug              | 6 = RJ 10P flat, 180°  |                            |                |
|-------------------|------------------------|----------------------------|----------------|
| Case Color        | 1 = Black              |                            |                |
| Back Light        | 1 = With, white        |                            |                |
| Logo (Print)      | 1 = Without            | 2= TiMOTION                | A = Customized |
| Unit              | 1 = Metric system (cm) | 2 = Imperial system (inch) |                |
| Cable Length (mm) | 1 = Straight, 1000     | 2 = Straight, 2000         |                |
| Anti-Pulling Tube | 0 = Without            | 1 = With                   |