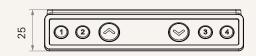

# TDH8P

## series



### **Product Segments**

### Ergo Motion

#### **General Features**

Maximum available buttons

6

Options

Frame color, back light

3-digit display shows the height of the desk

Memory functionality (4 settings)

Mounted to the desk front side

Especially designed for adjustable height desk application

1

# TDH8P Series

### Drawing

Standard Dimensions (mm)









# **TDH8P** Ordering Key



Version: 20190214-B

### TDH8P

| Plug              | 1 = RJ 10P, 180°                                                                    | 6 = RJ 10P flat, 180°                                                                                                                                |
|-------------------|-------------------------------------------------------------------------------------|------------------------------------------------------------------------------------------------------------------------------------------------------|
| Case Color        | 1 = Black                                                                           |