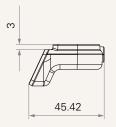

# TDH8P

## series



### **Product Segments**

### Ergo Motion

#### **General Features**

Maximum available buttons

6

Options

Frame color, back light

3-digit display shows the height of the desk

Memory functionality (4 settings)

Mounted to the desk front side

Especially designed for adjustable height desk application

1

# TDH8P Series

### Drawing

Standard Dimensions (mm)









# **TDH8P** Ordering Key



Version: 20190214-B

### TDH8P

| Plug              | 1 = RJ 10P, 180°                                                                    | 6 = RJ 10P flat, 180°                                                                                                                                |
|-------------------|-------------------------------------------------------------------------------------|------------------------------------------------------------------------------------------------------------------------------------------------------|
| Case Color        | 1 = Black                                                                           |