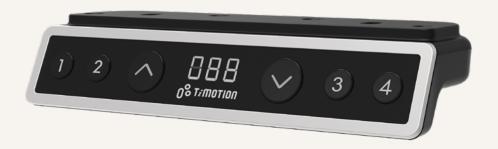

#### **General Features**

Maximum available buttons

6

Options

Frame color, back light

3-digit display shows the height of the desk

Memory functionality (4 settings)

Mounted to the desk front side

Especially designed for adjustable height desk application

1