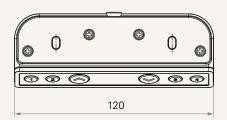

# TDH8P

## series



### **Product Segments**

### Ergo Motion

#### **General Features**

Maximum available buttons

6

Options

Frame color, back light

3-digit display shows the height of the desk

Memory functionality (4 settings)

Mounted to the desk front side

Especially designed for adjustable height desk application

1

# TDH8P Series

### Drawing

Standard Dimensions (mm)









# **TDH8P** Ordering Key



Version: 20190214-B

### TDH8P

| Plug              | 1 = RJ 10P, 180°                                                                    | 6 = RJ 10P flat, 180°                                                                                                                                |
|-------------------|-------------------------------------------------------------------------------------|------------------------------------------------------------------------------------------------------------------------------------------------------|
| Case Color        | 1 = Black                                                                           |