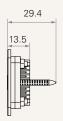

# TFH15

# series



## **Product Segments**

Comfort Motion

#### **General Features**

Maximum available buttons 2
Metallic finish
Embedded into the recliner directly

1

# Series

### Drawing

Standard Dimensions (mm)









# TFH15 Ordering Key



Version: 2018301-B

# TFH15

| Plug              | 2 = DIN 8P, 90°                                      | 4 = DIN 8P, 180° | 5 = RJ 10P, 90° | 6 = RJ 10P, 180° |
|-------------------|------------------------------------------------------|------------------|-----------------|------------------|
| Cable Length (mm) | 4 = Straight, 1000                                   |                  |                 |                  |
| Button Definition | Note: please contact TiMOTION before making an order |                  |                 |                  |
| Button Icon       | 1 = ← →                                              | 2 = ↑ ↓          |                 |                  |
| Mounting Bracket  | 0 =Without                                           |