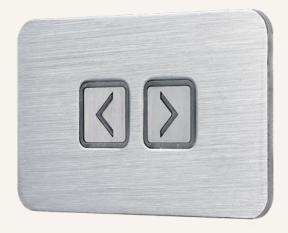

## **Product Segments**

Comfort Motion

#### **General Features**

Maximum available buttons 2
Metallic finish
Embedded into the recliner directly

1