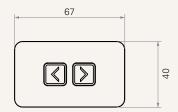

# TFH15

# series



## **Product Segments**

Comfort Motion

#### **General Features**

Maximum available buttons 2
Metallic finish
Embedded into the recliner directly

1

# Series

### Drawing

Standard Dimensions (mm)









# TFH15 Ordering Key



Version: 2018301-B

# TFH15

| Plug              | 2 = DIN 8P, 90°                                      | 4 = DIN 8P, 180° | 5 = RJ 10P, 90° | 6 = RJ 10P, 180° |
|-------------------|------------------------------------------------------|------------------|-----------------|------------------|
| Cable Length (mm) | 4 = Straight, 1000                                   |                  |                 |                  |
| Button Definition | Note: please contact TiMOTION before making an order |                  |                 |                  |
| Button Icon       | 1 = ← →                                              | 2 = ↑ ↓          |                 |                  |
| Mounting Bracket  | 0 =Without