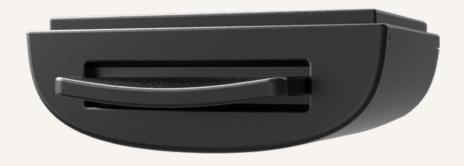

#### **General Features**

Extends or retracts the lifting column or height adjustable desk frame with a toggle switch

Simplified design for easy operation