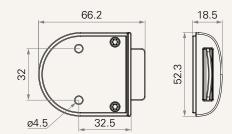

# **TFH21**

## series



### **Product Segments**

Ergo Motion

#### **General Features**

Extends or retracts the lifting column or height adjustable desk frame with a toggle switch

Simplified design for easy operation

## TFH21 series

#### Drawing

Standard Dimensions (mm)





## TFH21 Ordering Key



Version: 20180108-C

## TFH21

| MCU               | 0 = Without            |                       |                       |  |
|-------------------|------------------------|-----------------------|-----------------------|--|
| Control Box Type  | 0 = Without MCU        | 1 = With MCU          |                       |  |
| Button Definition | 1 = Standard ↑ ↓       |                       |                       |  |
| Plug              | 2 = Short DIN 5P, 180° | 3 = Long DIN 5P, 180° | 6 = RJ 10P flat, 180° |  |
| Cable Length (mm) | 1 = Straight, 1000     | 3 = Straight, 2000    |                       |  |
| Color             | 1 = Black              |                       |                       |  |
| Ip Rating         | 1 = Without            |