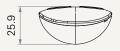

# TFH25 series



### **Product Segments**

Comfort Motion

### **General Features**

Maximum available buttons8ColorBlack or whiteDesigned mainly for relaxing bed or recliner applicationsWireless hand control, compatible with TRF (RF receiver)



### Drawing

Standard Dimensions (mm)









# TFH25 Ordering Key

# **1** T*i* MOTION

Version: 20191120-C

## TFH25

| Frequency         | 1 = 315MHz 2 = 433MHz                                                         |                                                                                                               |
|-------------------|-------------------------------------------------------------------------------|---------------------------------------------------------------------------------------------------------------|
| MCU               | 1 = With                                                                      |                                                                                                               |
| Contol Box Type   | 0 = Without MCU, must be used with TRF<br>1 = With MCU, mu