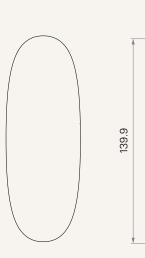

# TFH25 series



### **Product Segments**

Comfort Motion

### **General Features**

Maximum available buttons8ColorBlack or whiteDesigned mainly for relaxing bed or recliner applicationsWireless hand control, compatible with TRF (RF receiver)



### Drawing

Standard Dimensions (mm)









# TFH25 Ordering Key

# **1** T*i* MOTION

Version: 20191120-C

## TFH25

| Frequency         | 1 = 315MHz 2 = 433MHz                                                         |                                                                                                               |
|-------------------|-------------------------------------------------------------------------------|---------------------------------------------------------------------------------------------------------------|
| MCU               | 1 = With                                                                      |                                                                                                               |
| Contol Box Type   | 0 = Without MCU, must be used with TRF<br>1 = With MCU