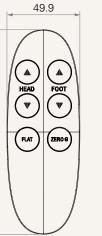

# TFH25 series



### **Product Segments**

Comfort Motion

### **General Features**

Maximum available buttons8ColorBlack or whiteDesigned mainly for relaxing bed or recliner applicationsWireless hand control, compatible with TRF (RF receiver)



### Drawing

Standard Dimensions (mm)









# TFH25 Ordering Key

# **1** T*i* MOTION

Version: 20191120-C

## TFH25

| Frequency         | 1 = 315MHz 2 = 433MHz                                                         |                                                                                                               |
|-------------------|-------------------------------------------------------------------------------|---------------------------------------------------------------------------------------------------------------|
| MCU               | 1 = With                                                                      |                                                                                                               |
| Contol Box Type   | 0 = Without MCU, must be used with TRF<br>1 = With MCU,