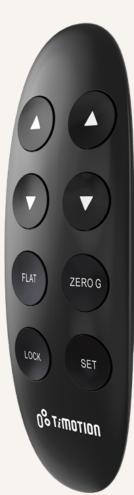

### **General Features**

Maximum available buttons8ColorBlack or whiteDesigned mainly for relaxing bed or recliner applicationsWireless hand control, compatible with TRF (RF receiver)