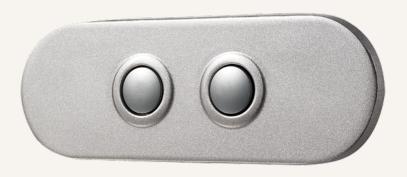

# TH15 series

**Product Segments** 

Comfort Motion

Maximum available buttons 2
Black buttons and cable; metal surface with brushed nickel coating
Mounted into the recliner directly