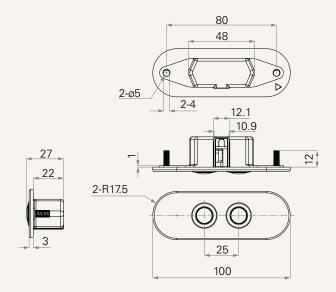

# TH15 series



**Product Segments** 

Comfort Motion

Maximum available buttons 2
Black buttons and cable; metal surface with brushed nickel coating
Mounted into the recliner directly

### **Drawing**

Standard Dimension (mm)



### Terms of Use

The user is responsible for determining the suitability of TiMOTION products for a specific application.

Due to continuous development in order to improve our products, TiMOTION products are subject to frequent modifications and changes without prior notice.

TiMOTION reserves the right to discontinue the sale of any products displayed on its website or listed in its catalogue or other written materials drawn up by TiMOTION.



# **TH15** Ordering Key



## TH15

Version: 20131122-E

| Plug         | 1 = DIN 5pin, for TDC                                             | 5 = RJ 10pin, 180°, for TC6/TC9/extension cable |
|--------------|-------------------------------------------------------------------|-------------------------------------------------|
|              | 2 =