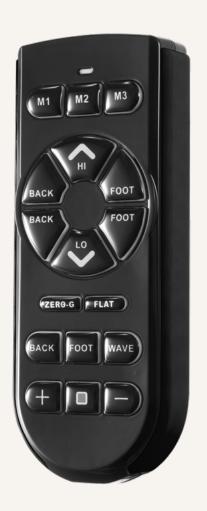

#### **General Features**

Connected actuators

Maximum available buttons

Color for housing

Color for rubber grip

After-process methods for buttons

Options

17 Black, white, or dark grey Black, grey, or yellow Silkscreen or dispensing

RF, back light

1~4