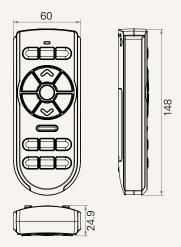

# **TH25**

## series



### **Product Segments**

## Comfort Motion

#### **General Features**

Connected actuators

Maximum available buttons

Color for housing

Color for rubber grip

After-process methods for buttons

Options

17 Black, white, or dark grey Black, grey, or yellow Silkscreen or dispensing

RF, back light

1~4

## TH25 Series

#### Drawing

Standard Dimensions (mm)





# TH25 Ordering Key



Version: 20180209-D

## TH25

| Frequency                 | 0 = Without RF function                      | 1 = 315MHz                  | 2 = 433MHz                                         |                                         |
|---------------------------|----------------------------------------------|-----------------------------|----------------------------------------------------|-----------------------------------------|
| Button Definition         | 1 = 4 motors, 3 vibration motors             |                             | 2 = 4 motors, 2 vibration motors, with flash light |                                         |
| Connector                 | 5 = RJ 10P, 180°, for extension cable        |                             | 6 = RJ 10P, 90°