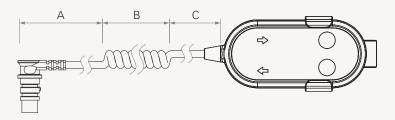

#### **Dimensions with Cable Length**

Code 1

Code 2

#### Cable Length (mm)

| CODE |                              |  |  |  |
|------|------------------------------|--|--|--|
| 1    | Straight, L=1500             |  |  |  |
| 2    | Coiled, A=1000, B=200, C=200 |  |  |  |