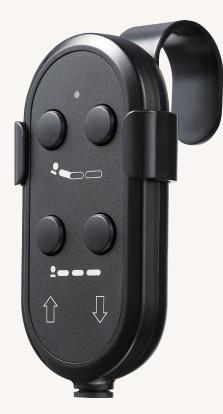

#### **Product Segments**

Connected actuators Maximum available buttons Color Screw-free hook LED indication 1~2 4 Black or grey

## TH6 series