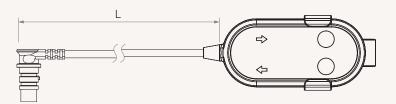

#### **Dimensions with Cable Length**

Code 1

Code 2

#### Cable Length (mm)

| CODE |                              |  |  |  |
|------|------------------------------|--|--|--|
| 1    | Straight, L=1500             |  |  |  |
| 2    | Coiled, A=1000, B=200, C=200 |  |  |  |