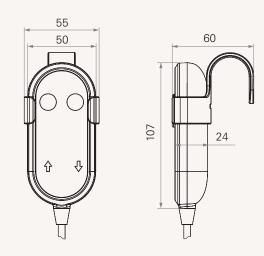

# TH6 series



#### **Product Segments**



Connected actuators Maximum available buttons Color Screw-free hook LED indication 1~2 4 Black or grey

## TH6 series

#### Drawing

Standard Dimensions (mm)



#### **Dimensions with Cable Length**

Code 1



Code 2



#### Cable Length (mm)

| CODE |                              |  |  |  |
|------|------------------------------|--|--|--|
| 1    | Straight, L=1500             |  |  |  |
| 2    | Coiled, A=1000, B=200, C=200 |  |  |  |



### TH6 Ordering Key

## 0° T*i* MOTION

#### TH6

|                     |                                                                                                          | Version: 20150601-J                                                                        |
|---------------------|----------------------------------------------------------------------------------------------------------|--------------------------------------------------------------------------------------------|
| Number of Actua