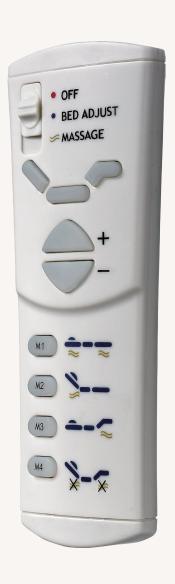

#### **Product Segments**

Comfort Motion

Connected actuators 1~4
Maximum available buttons 9

Color black, dark grey, or light yellow

Option RF wireless control

Specific design for home-living-bed