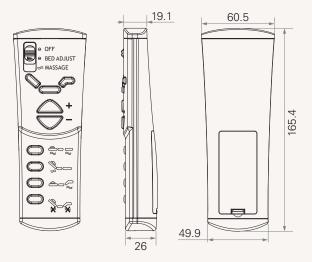

## **1** Timotion

# TH8

### series



#### **Product Segments**

Comfort Motion

Connected actuators 1~4
Maximum available buttons 9

Color black, dark grey, or light yellow

Option RF wireless control

Specific design for home-living-bed

#### **Drawing**

Standard Dimension (mm)



#### **Terms of Use**

The user is responsible for determining the suitability of TiMOTION products for a specific application.

Due to continuous development in order to improve our products, TiMOTION products are subject to frequent modifications and changes without prior notice.

TiMOTION reserves the right to discontinue the sale of any products displayed on its website or listed in its catalogue or other written materials drawn up by TiMOTION.



## **TH8** Ordering Key



| TH8 |                                        |                              |                 |                                         | Version: 20130510-D |
|-----|----------------------------------------|------------------------------|-----------------|-----------------------------------------|--------------