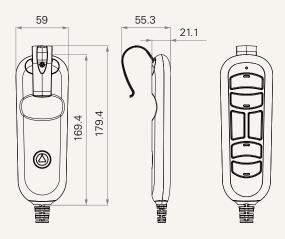

# TMH15

## series



#### **Product Segments**

#### Care Motion

The TMH15 is a newly designed hand control particularly for elderly people. With big and soft buttons, the TMH15 is easy to operate. This hand control offers features including a backup light and safety lock.

#### **General Features**

Connected actuators 1~3

Maximum available buttons 6

Color White, grey IP rating Up to IP66

Option Backlight, safety key, hook

1

# TMH15 Series

#### Drawing

Standard Dimensions (mm)





# TMH15 Ordering Key



### TMH15

|                   |                           |                              | \       | /ersion: 20191206-C |
|-------------------|---------------------------|------------------------------|---------|---------------------|
| MCU               | 0 = Without               | 1 = With                     |         |                     |
| Control Box Type  | 0 = Without MCU           |                              |         |                     |
| PCBA              | 1 = General               | 2 = Power saving function    |         |                     |
| Button Definition | See appendix*             |                              |         |                     |
|                   | Note: please contact TiMC | OTION before making an order |