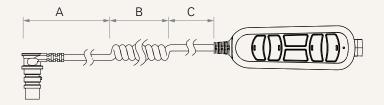

#### **Cable Length**

| Cable Section (mm) |      |     |     |  |  |  |
|--------------------|------|-----|-----|--|--|--|
| CODE               | Α    | В   | С   |  |  |  |
| 1                  | 1000 | 300 | 200 |  |  |  |
| 2                  | 1200 | 300 | 300 |  |  |  |
| 3                  | 1400 | 300 | 400 |  |  |  |
| 4                  | 2400 | 0   | 0   |  |  |  |
| 5                  | 100  | 600 | 100 |  |  |  |
| 6                  | 1000 | 200 | 200 |  |  |  |