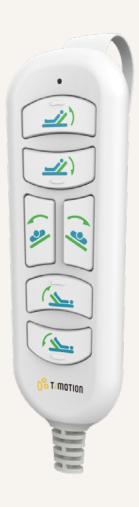

#### Care Motion

The TMH15 is a newly designed hand control particularly for elderly people. With big and soft buttons, the TMH15 is easy to operate. This hand control offers features including a backup light and safety lock.