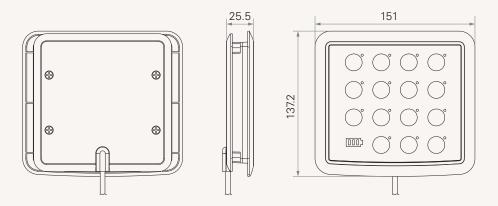

#### **Drawing**

Standard Dimension (mm)

Dimension with Cable length

Cable Length (mm)

Α

| CODE | А    | В   | С   |  |
|------|------|-----|-----|--|
| 1    | 1000 | 300 | 200 |  |
| 2    | 1200 | 300 | 300 |  |
| 3    | 1400 | 300 | 400 |  |
| 4    | 2400 | 0   | 0   |  |
| 5    | 0    | 600 | 0   |  |
| 6    | 1000 | 200 | 200 |  |