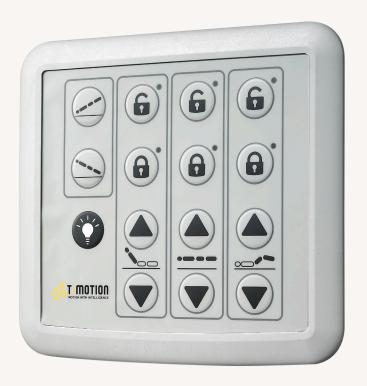

### Care Motion

Maximum available buttons

Color black or grey
Protection class IP54 or IP66
Option back cover

15

Control up to 7 channels in connection with TC8

Mounted into side rail or foot board directly

Can be used as lock-out box