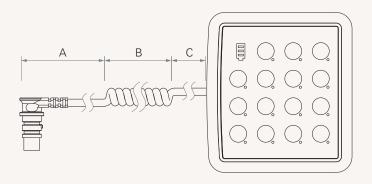

#### **Drawing**

Standard Dimension (mm)

Dimension with Cable length

Cable Length (mm)

Α

| CODE | А    | В   | С   |  |
|------|------|-----|-----|--|
| 1    | 1000 | 300 | 200 |  |
| 2    | 1200 | 300 | 300 |  |
| 3    | 1400 | 300 | 400 |  |
| 4    | 2400 | 0   | 0   |  |
| 5    | 0    | 600 | 0   |  |
| 6    | 1000 | 200 | 200 |  |

Customized length