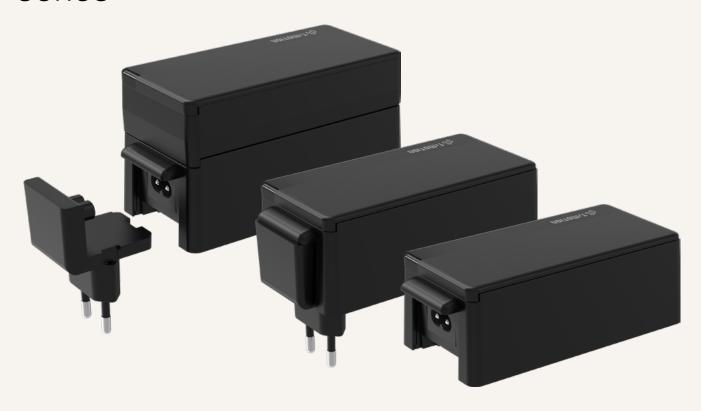

#### Comfort Motion

The TP11 is a unique power supply with an optional battery pack in addition to the AC power source. The battery pack will recharge automatically when connected to the AC power. The TP11 is equipped with a SMPS transformer and provides optional universal plugs. Customers can easily change the AC plugs when being used in different countries.

#### **General Features**

Transformer type SMPS

Input voltage 100~240V AC
Maximum output 29V DC, 1.8A
Plug support EU, USA, AUS, UK

Color Black

Options Multiple wall mount plugs, backup battery

1