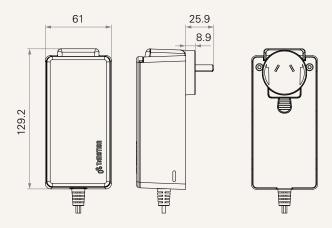

## **TP11** Series

#### Drawing

Standard Dimensions (mm)

AC Plug - EU (mm)

AC Plug - US (mm)

2