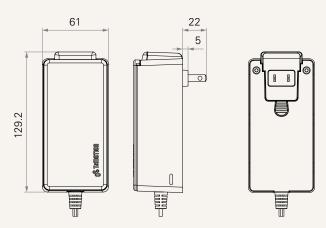

## **TP11** Series

#### Drawing

Standard Dimensions (mm)

AC Plug - EU (mm)

AC Plug - US (mm)

2