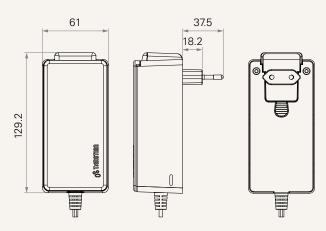

## **TP11** Series

#### Drawing

Standard Dimensions (mm)

AC Plug - EU (mm)

AC Plug - US (mm)

2