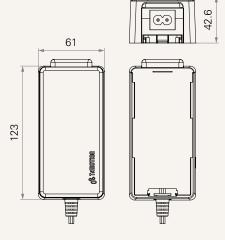

## **TP11** Series

#### Drawing

Standard Dimensions (mm)

AC Plug - EU (mm)

AC Plug - US (mm)

2