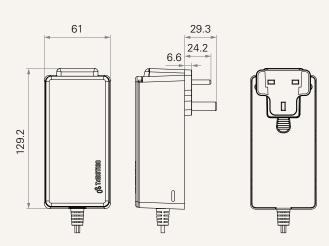

# TP11

### series



#### **Product Segments**

#### Comfort Motion

The TP11 is a unique power supply with an optional battery pack in addition to the AC power source. The battery pack will recharge automatically when connected to the AC power. The TP11 is equipped with a SMPS transformer and provides optional universal plugs. Customers can easily change the AC plugs when being used in different countries.

#### **General Features**

Transformer type SMPS

Input voltage 100~240V AC
Maximum output 29V DC, 1.8A
Plug support EU, USA, AUS, UK

Color Black

Options Multiple wall mount plugs, backup battery

1

## **TP11** Series

#### Drawing

Standard Dimensions (mm)



AC Plug - EU (mm)



AC Plug - US (mm)





2

# **TP11** Series

#### Drawing

AC Plug - AU (mm)



AC Plug - UK (mm)





### TP11 Ordering Key



Version: 20190829-C

TP11

| AC plug                         | 0 = Without                                                | 2 = US                   | 4 = UK                                                 |                    |
|---------------------------------|------------------------------------------------------------|--------------------------|--------------------------------------------------------|--------------------|
|                                 | 1 = EU                                                     | 3 = AU                   |                                                        |                    |
| AC Input Connector (mm)         | 0 = Without                                                | 1 = Straight cable, 1000 | 3 = Straight c