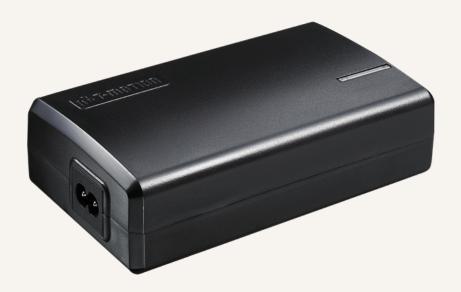

#### **General Features**

Transformer type SMPS
Input voltage 100~24
Maximum output 29V DC
Plug support EU, US,
Color Black of
Option Backup
Certificate UL, ACI

100~240V AC 29V DC, 2.0A EU, USA, AUS, UK, JPN Black or grey Backup battery UL, ACMA, PSE