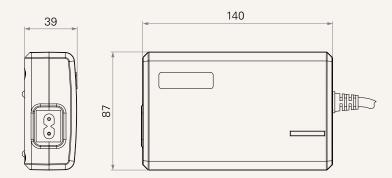

# TP2P

## series



### **Product Segments**

## Comfort Motion

#### **General Features**

Transformer type SMPS
Input voltage 100~24
Maximum output 29V DC
Plug support EU, US,
Color Black of
Option Backup
Certificate UL, ACI

100~240V AC 29V DC, 2.0A EU, USA, AUS, UK, JPN Black or grey Backup battery UL, ACMA, PSE

## TP2P series

#### Drawing

Standard Dimensions (mm)





# **TP2P** Ordering Key



Version: 20160623-C

TP2P

| Plug         | 1 = EU<br>2 = USA                                                                                                                           | 3 = AUS<br>4 = UK | 5 = JPN               |                |
|--------------|---------------------------------------------------------------------------------------------------------------------------------------------|-------------------|-----------------------|----------------|
| Color        | 1 = Black                                                                                                                                   |                   | 2 = Grey (Pantone 428 | BC)            |
| Cable Length | 1 = AC cable: straight, 1500mm; DC cable: straight, 1000mm; DIN p