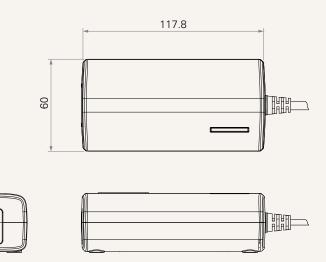

# TP5P

# series



### **Product Segments**

## Comfort Motion

#### **General Features**

Transformer type
Input voltage
Maximum output
Plug support
Color
Certificate

SMPS 100~240V AC 29V DC, 2A EU, USA, AUS, UK, JPN Black or grey UL, ACMA, PSE, SAA

#### Drawing

Standard Dimensions (mm)





# **TP5P** Ordering Key



## TP5P

|                      |                    |                         |                    | Version: 20191217-D |
|----------------------|--------------------|-------------------------|--------------------|---------------------|
| Plug                 | 1 = EU             | 3 = AUS                 | 5 = JPN            |                     |
|                      | 2 = USA            | 4 = UK                  |                    |                     |
| Color                | 1 = Black          | 2 = Grey (Pantone 428C) |                    |                     |
|                      |                    |                         |                    |                     |
| Cable Length (mm)    | 0 = Without        | 2 = Straight, 2000