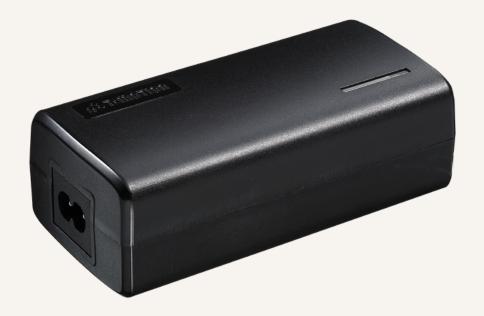

#### **General Features**

Transformer type
Input voltage
Maximum output
Plug support
Color
Certificate

SMPS 100~240V AC 29V DC, 2A EU, USA, AUS, UK, JPN Black or grey UL, ACMA, PSE, SAA