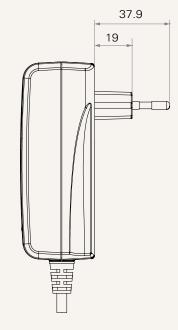

# TP7 series



## **Product Segments**

## Comfort Motion

#### **General Features**

Transformer type
Input voltage
Maximum output
Plug support
Color
Certificate
Wall mount design

SMPS 100~240V AC 29V DC, 1.5A EU, USA, AUS, UK, JPN Black or grey UL, ACMA, PSE

#### **Drawing**

Dimensions with EU Plug (mm)







Dimensions with USA Plug (mm)









#### **Drawing**

Dimensions with AUS Plug (mm)







Dimensions with UK Plug (mm)







**TP7** Series

#### Drawing

Dimensions with JPN Plug (mm)









# TP7 Ordering Key



TP7

Version: 20160623-E

| Plug             | 1 = EU<br>2 = USA                     | 3 = AUS<br>4 = UK | 5 = JPN                               |
|------------------|---------------------------------------|-------------------|---------------------------------------|
| Color            | 1 = Black                             |                   | 2 = Grey (Pantone 428C)               |
| Cable Length and | 1 = Straight, 2000mm; DIN 5pin socket |                   | 3 = Straight, 4000mm; DIN 5pin socket |
| Connector        | 2 = Straight, 2000mm; 01 socket       |