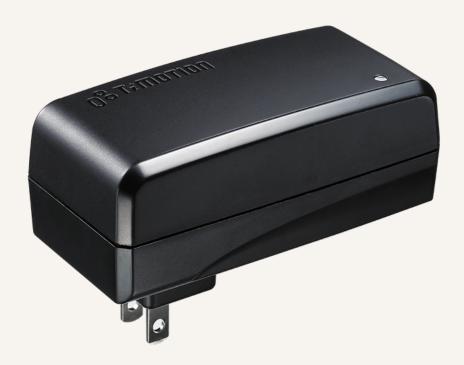

#### **General Features**

Transformer type
Input voltage
Maximum output
Plug support
Color
Certificate
Wall mount design

SMPS 100~240V AC 29V DC, 1.5A EU, USA, AUS, UK, JPN Black or grey UL, ACMA, PSE