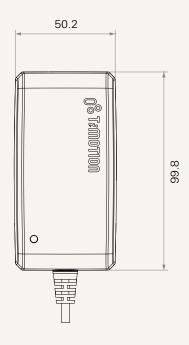

# TP7 series



## **Product Segments**

## Comfort Motion

#### **General Features**

Transformer type
Input voltage
Maximum output
Plug support
Color
Certificate
Wall mount design

SMPS 100~240V AC 29V DC, 1.5A EU, USA, AUS, UK, JPN Black or grey UL, ACMA, PSE

#### **Drawing**

Dimensions with EU Plug (mm)







Dimensions with USA Plug (mm)









#### **Drawing**

Dimensions with AUS Plug (mm)







Dimensions with UK Plug (mm)







**TP7** Series

#### Drawing

Dimensions with JPN Plug (mm)









# TP7 Ordering Key



TP7

Version: 20160623-E

| Plug             | 1 = EU<br>2 = USA                     | 3 = AUS<br>4 = UK | 5 = JPN                               |
|------------------|---------------------------------------|-------------------|---------------------------------------|
| Color            | 1 = Black                             |                   | 2 = Grey (Pantone 428C)               |
| Cable Length and | 1 = Straight, 2000mm; DIN 5pin socket |                   | 3 = Straight, 4000mm; DIN 5pin socket |
| Connector        | 2 = Straight, 2000mm; 01 socket       |                   | 4 = Straight, 4000mm; 01 socket       |