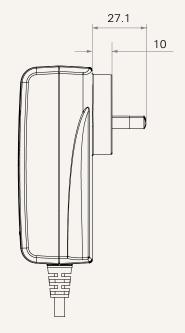

#### **Drawing**

Dimensions with AUS Plug (mm)

Dimensions with UK Plug (mm)

**TP7** Series