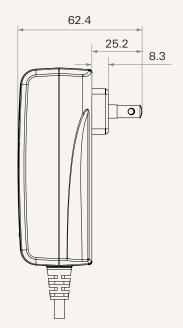

# TP7 series



## **Product Segments**

## Comfort Motion

#### **General Features**

Transformer type
Input voltage
Maximum output
Plug support
Color
Certificate
Wall mount design

SMPS 100~240V AC 29V DC, 1.5A EU, USA, AUS, UK, JPN Black or grey UL, ACMA, PSE

#### **Drawing**

Dimensions with EU Plug (mm)







Dimensions with USA Plug (mm)









#### **Drawing**

Dimensions with AUS Plug (mm)







Dimensions with UK Plug (mm)







**TP7** Series

#### Drawing

Dimensions with JPN Plug (mm)









# TP7 Ordering Key



TP7

Version: 20160623-E

| Plug             | 1 = EU<br>2 = USA                     | 3 = AUS<br>4 = UK | 5 = JPN                               |
|------------------|---------------------------------------|-------------------|---------------------------------------|
| Color            | 1 = Black                             |                   | 2 = Grey (Pantone 428C)               |
| Cable Length and | 1 = Straight, 2000mm; DIN 5pin socket |                   | 3 = Straight, 4000mm; DIN 5pin socket |
| Connector        | 2 = Straight, 2000mm; 01 socket       |                   | 4 = Straight, 4000mm; 01 socket       |