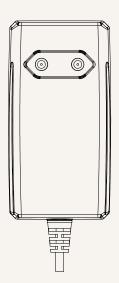

# TP7 series



## **Product Segments**

## Comfort Motion

#### **General Features**

Transformer type
Input voltage
Maximum output
Plug support
Color
Certificate
Wall mount design

SMPS 100~240V AC 29V DC, 1.5A EU, USA, AUS, UK, JPN Black or grey UL, ACMA, PSE

#### **Drawing**

Dimensions with EU Plug (mm)







Dimensions with USA Plug (mm)









#### **Drawing**

Dimensions with AUS Plug (mm)







Dimensions with UK Plug (mm)







**TP7** Series

#### Drawing

Dimensions with JPN Plug (mm)









# TP7 Ordering Key



TP7

Version: 20160623-E

| Plug             | 1 = EU<br>2 = USA                     | 3 = AUS<br>4 = UK | 5 = JPN                               |
|------------------|---------------------------------------|-------------------|---------------------------------------|
| Color            | 1 = Black                             |                   | 2 = Grey (Pantone 428C)               |
| Cable Length and | 1 = Straight, 2000mm; DIN 5pin socket |                   | 3 = Straight, 4000mm; DIN 5pin socket |
| Connector        | 2 = Straight, 2000mm; 01 socket       |