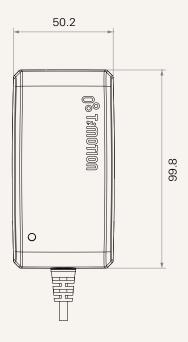

# TP7 series



## **Product Segments**

## Comfort Motion

#### **General Features**

Transformer type
Input voltage
Maximum output
Plug support
Color
Certificate
Wall mount design

SMPS 100~240V AC 29V DC, 1.5A EU, USA, AUS, UK, JPN Black or grey UL, ACMA, PSE

#### **Drawing**

Dimensions with EU Plug (mm)







Dimensions with USA Plug (mm)









#### **Drawing**

Dimensions with AUS Plug (mm)







Dimensions with UK Plug (mm)







**TP7** Series

#### Drawing

Dimensions with JPN Plug (mm)









# TP7 Ordering Key



TP7

Version: 20160623-E

| Plug             | 1 = EU<br>2 = USA                     | 3 = AUS<br>4 = UK | 5 = JPN                               |
|------------------|---------------------------------------|-------------------|---------------------------------------|
| Color            | 1 = Black                             |                   | 2 = Grey (Pantone 428C)               |
| Cable Length and | 1 = Straight, 2000mm; DIN 5pin socket |                   | 3 = Straight, 4000mm; DIN 5pin socket |
| Connector        | 2 = Straight, 2000mm; 01 socket       |