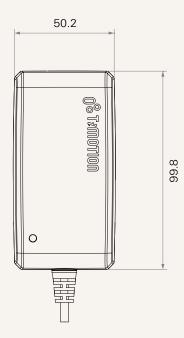

# TP7 series



## **Product Segments**

## Comfort Motion

#### **General Features**

Transformer type
Input voltage
Maximum output
Plug support
Color
Certificate
Wall mount design

SMPS 100~240V AC 29V DC, 1.5A EU, USA, AUS, UK, JPN Black or grey UL, ACMA, PSE

#### **Drawing**

Dimensions with EU Plug (mm)







Dimensions with USA Plug (mm)









#### **Drawing**

Dimensions with AUS Plug (mm)







Dimensions with UK Plug (mm)







**TP7** Series

#### Drawing

Dimensions with JPN Plug (mm)









# TP7 Ordering Key



TP7

Version: 20160623-E

| Plug             | 1 = EU<br>2 = USA                     | 3 = AUS<br>4 = UK | 5 = JPN                               |
|------------------|---------------------------------------|-------------------|---------------------------------------|
| Color            | 1 = Black                             |                   | 2 = Grey (Pantone 428C)               |
| Cable Length and | 1 = Straight, 2000mm; DIN 5pin socket |                   | 3 = Straight, 4000mm; DIN 5pin socket |
| Connector        | 2 = Straight, 2000mm; 01 socket       |                   | 4 = Straight, 4000mm; 01 socket       |