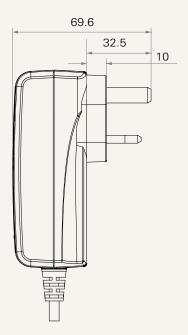

#### **Drawing**

Dimensions with AUS Plug (mm)

Dimensions with UK Plug (mm)

**TP7** Series