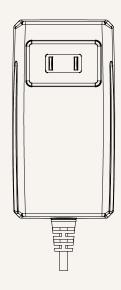

# TP7 series



## **Product Segments**

## Comfort Motion

#### **General Features**

Transformer type
Input voltage
Maximum output
Plug support
Color
Certificate
Wall mount design

SMPS 100~240V AC 29V DC, 1.5A EU, USA, AUS, UK, JPN Black or grey UL, ACMA, PSE

#### **Drawing**

Dimensions with EU Plug (mm)







Dimensions with USA Plug (mm)









#### **Drawing**

Dimensions with AUS Plug (mm)







Dimensions with UK Plug (mm)







**TP7** Series

#### Drawing

Dimensions with JPN Plug (mm)









# TP7 Ordering Key



TP7

Version: 20160623-E

| Plug             | 1 = EU<br>2 = USA                     | 3 = AUS<br>4 = UK | 5 = JPN                               |
|------------------|---------------------------------------|-------------------|---------------------------------------|
| Color            | 1 = Black                             |                   | 2 = Grey (Pantone 428C)               |
| Cable Length and | 1 = Straight, 2000mm; DIN 5pin socket |                   | 3 = Straight, 4000mm; DIN 5pin socket |
| Connector        | 2 = Straight, 2000mm; 01 socket       |                   | 4 = Straight, 4000mm; 01 socket       |