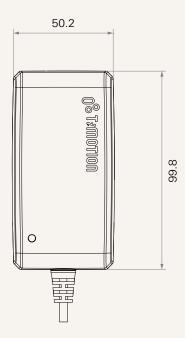

# TP7 series



## **Product Segments**

## Comfort Motion

#### **General Features**

Transformer type
Input voltage
Maximum output
Plug support
Color
Certificate
Wall mount design

SMPS 100~240V AC 29V DC, 1.5A EU, USA, AUS, UK, JPN Black or grey UL, ACMA, PSE

#### **Drawing**

Dimensions with EU Plug (mm)







Dimensions with USA Plug (mm)









#### **Drawing**

Dimensions with AUS Plug (mm)







Dimensions with UK Plug (mm)







**TP7** Series

#### Drawing

Dimensions with JPN Plug (mm)









# TP7 Ordering Key



TP7

Version: 20160623-E

| Plug             | 1 = EU<br>2 = USA                     | 3 = AUS<br>4 = UK | 5 = JPN                               |
|------------------|---------------------------------------|-------------------|---------------------------------------|
| Color            | 1 = Black                             |                   | 2 = Grey (Pantone 428C)               |
| Cable Length and | 1 = Straight, 2000mm; DIN 5pin socket |                   | 3 = Straight, 4000mm; DIN 5pin socket |
| Connector        | 2 = Straight, 2000mm; 01 socket       |                   | 4 = Straight, 4000m