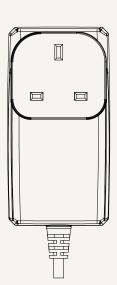

#### **Drawing**

Dimensions with AUS Plug (mm)

Dimensions with UK Plug (mm)

**TP7** Series