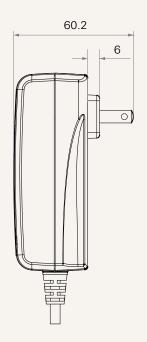

# TP7 series



## **Product Segments**

## Comfort Motion

#### **General Features**

Transformer type
Input voltage
Maximum output
Plug support
Color
Certificate
Wall mount design

SMPS 100~240V AC 29V DC, 1.5A EU, USA, AUS, UK, JPN Black or grey UL, ACMA, PSE

#### **Drawing**

Dimensions with EU Plug (mm)







Dimensions with USA Plug (mm)









#### **Drawing**

Dimensions with AUS Plug (mm)







Dimensions with UK Plug (mm)







**TP7** Series

#### Drawing

Dimensions with JPN Plug (mm)









# TP7 Ordering Key



TP7

Version: 20160623-E

| Plug             | 1 = EU<br>2 = USA                     | 3 = AUS<br>4 = UK | 5 = JPN                               |
|------------------|---------------------------------------|-------------------|---------------------------------------|
| Color            | 1 = Black                             |                   | 2 = Grey (Pantone 428C)               |
| Cable Length and | 1 = Straight, 2000mm; DIN 5pin socket |                   | 3 = Straight, 4000mm; DIN 5pin socket |
| Connector        | 2 = Straight, 2000mm; 01 socket       |                   | 4 = Straight, 4000mm;