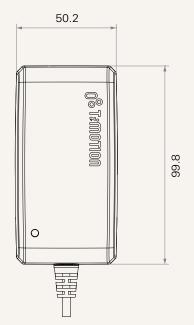

# TP7 series



## **Product Segments**

## Comfort Motion

#### **General Features**

Transformer type
Input voltage
Maximum output
Plug support
Color
Certificate
Wall mount design

SMPS 100~240V AC 29V DC, 1.5A EU, USA, AUS, UK, JPN Black or grey UL, ACMA, PSE

#### **Drawing**

Dimensions with EU Plug (mm)







Dimensions with USA Plug (mm)









#### **Drawing**

Dimensions with AUS Plug (mm)







Dimensions with UK Plug (mm)







**TP7** Series

#### Drawing

Dimensions with JPN Plug (mm)









# TP7 Ordering Key



TP7

Version: 20160623-E

| Plug             | 1 = EU<br>2 = USA                     | 3 = AUS<br>4 = UK | 5 = JPN                               |
|------------------|---------------------------------------|-------------------|---------------------------------------|
| Color            | 1 = Black                             |                   | 2 = Grey (Pantone 428C)               |
| Cable Length and | 1 = Straight, 2000mm; DIN 5pin socket |                   | 3 = Straight, 4000mm; DIN 5pin socket |
| Connector        | 2 = Straight, 2000mm; 01 socket       |                   | 4 = Straight, 4000mm; 01 socket       |